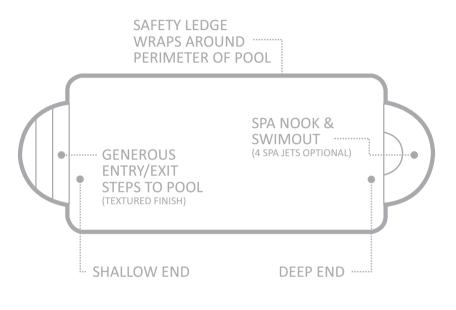

Leisure Pools® to create designs that lead the industry. Whether your pool site is large pool that will fulfill your needs and meet your budget perfectly. Every Leisure Pools® design features a cleverly engineered ultra-narrow coping, for a maximum surface to And there's no better way to create and enjoy a fulfilling leisure lifestyle than to have site pool ratio. Leisure Pools® offers a range of designs with a special support ledge around the inside perimeter of the pool, providing an additional safety precaution for children and non-swimmers.

The Elegance<sup>™</sup> has a large, unobstructed swimming corridor which is perfect for swimming laps. The central step location also incorporates a generous seating area where optional spa jets can be installed to create a relaxing spa nook.

There are no unnecessary steps or benches inside the body of the pool which would cut down on swimming area.

The pool maintains pleasant depths at both ends of the pool and comes in a variety of sizes to suit almost any backyard size or location.