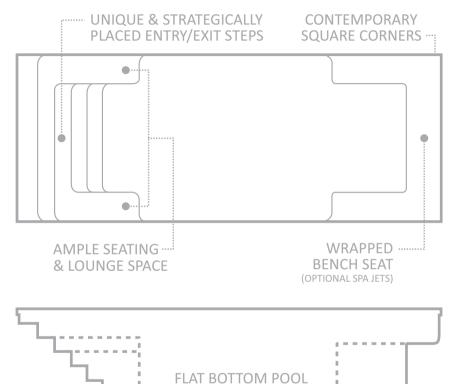

# The Elegance TM

Since its introduction, the Leisure Pools® Elegance™ design has changed people's perception of what a fiberglass pool can look like.

This bold and innovative design, with its ultra modern square corners and clean crisp lines, has rapidly become one of the most popular pool designs in the world.

When Leisure Pools® first commenced design work on the Elegance™, the emphasis was to not only create a new and visually stunning pool, but also one that maximized the space inside the pool where you swim.

The Elegance<sup>™</sup> has a large, unobstructed swimming corridor which is perfect for swimming laps. The central step location also incorporates a generous seating area where optional spa jets can be installed to create a relaxing spa nook.

There are no unnecessary steps or benches inside the body of the pool which would cut down on swimming area.

The pool maintains pleasant depths at both ends of the pool and comes in a variety of sizes to suit almost any backyard size or location.

The Elegance<sup>™</sup> is truly a giant leap forward in modern pool design and might just be the pool for you.

| LENGTH    | WIDTH   | SHALLOW END DEPTH | DEEP END DEPTH |
|-----------|---------|-------------------|----------------|
|           | 14' 6"  | 3' 10"            | 6' 2"          |
| 32' 10"   | 14' 6"  |                   | 6'             |
| 29' 7"    | 14' 6"  |                   | 5' 10"         |
|           | 14' 6"  |                   | 5' 10"         |
| 23' **    | 12' 10" |                   | 5' 8"          |
| 19' 8" ** | 11' 6"  | 4' 5"             | 5' 7"          |