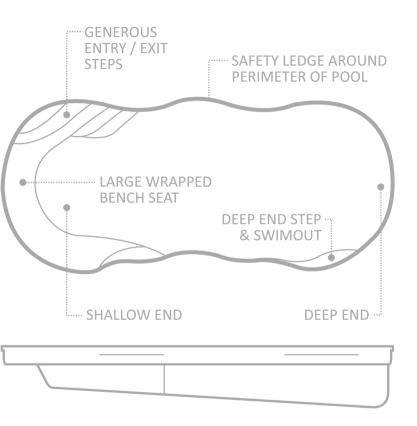

# The Eclipse TM

An element to good design is the ability to inspire possibilities; and with the Eclipse™, we believe that we have captured just that. With gentle, free flowing curves and a versatile size range, the Eclipse™ is sure not only please the eye, but fit perfectly into your leisure lifestyle.

The Eclipse™ design yields unlimited possibilities for both landscaping and environment ideas. From the large body curve that can host a spa or water feature, to the smaller body curve that can provide the perfect spot for a landscaping centerpiece, you can let your biggest ideas come to life.

The design also boasts a unique form that supports elements such as a splash deck, swim nook, deep end swim out bench, and an unobstructed swim corridor.

A pool for all ages and abilities, the features of the Eclipse™ allow little ones to play safely on the large splash deck, avid swimmers to capitalize on the swim corridor, and for those wanting to relax, the ability to lounge on either the deep end swim out bench, or in the swim nook. Of course for a little more sun, the splash deck is the perfect place to soak in the summer rays.

| LENGTH | WIDTH  | SHALLOW END DEPTH | DEEP END DEPTH |
|--------|--------|-------------------|----------------|
| 40'    | 15' 6" | 4' 10"            | 6' 8"          |
| 35'    | 14' 8" | 4' 10"            | 6' 4"          |
| 30'    | 14' 8" | 4' 10"            | 6'             |