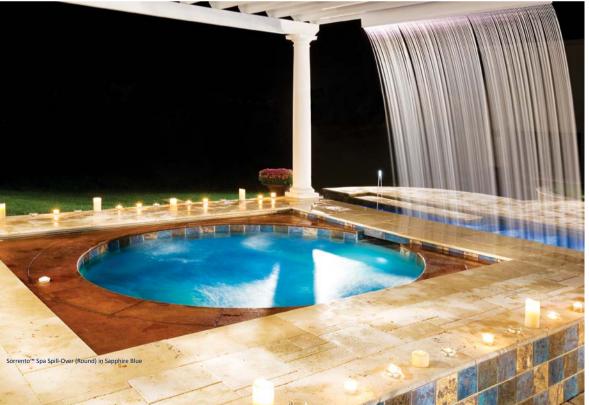

# The Sorrento TM Spa Range

For centuries, people have recognized the rejuvenating healing powers of warm water. Today, Leisure Pools® takes an innovative approach to the art of warm water healing or hydrotherapy.

The Sorrento<sup>™</sup> Spa is available in all the colors that are available for the pools enabling you to color match your pool and spa combination.

| SPA STYLE           | LENGTH | WIDTH | DEEPEST DEPTH |
|---------------------|--------|-------|---------------|
| ROUND               | 8'     | 8'    |               |
| ROUND W/ SPILLOVER  | 8'     | 8'    |               |
| SQUARE              | 7' 3"  | 7' 3" |               |
| SQUARE W/ SPILLOVER | 7' 3"  | 7' 3" |               |