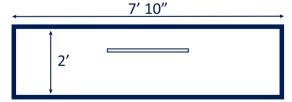

the calming sounds of cascading water.

The Waterwall is available in 2 sizes (3' 11" or 7' 10" in length). Leisure Pools® has also created an innovative nook into the back of the Waterwall that can allow for hidden poolside storage.