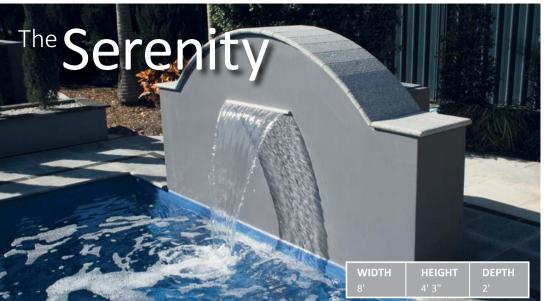

Introducing the Serenity water feature. The newest addition to our range features a flowing curve that looks spectacular alongside any Leisure Pool®, but is especially appealing when combined with any of our unique freeform pool models.

While this is a compact-sized water feature, it still provides the beauty and serenity you expect from any custom water feature.

The standard unit comes with a 2' sheer descent. The three standard colors are available on this unit but again cladding or tiling could be added to further customize your water feature to match any surround or landscaping style.