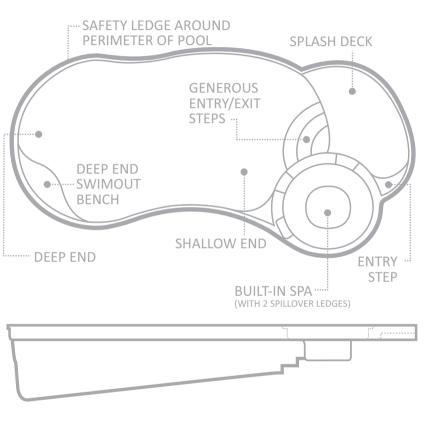

There is no feature more appealing than a built-in spa that integrates seamlessly into the overall pool design. The built-in spa has the option to either run off the pool filtration system or operate through a separate filtration system and heating unit. We even added some clever overflow channels with two spillover ledges, through which water cascades into the pool, creating a beautiful waterfall effect.

There was only one feature left to add to ensure this pool reached its ultimate potential – a large, shallow splash deck on which to lounge in the sun or play with the little ones. These ledges are one of the most popular innovations trending in the swimming pool industry today.