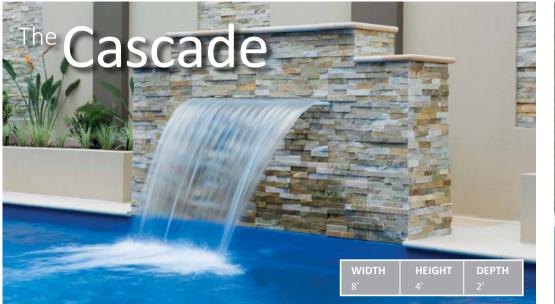

The Cascade water feature is a very popular addition to any pool in the Leisure Pools® range. This waterfall feature is not only beautiful, but also clean and sophisticated.

The Cascade comes with a 2' center-mounted silkflow sheer descent. Though it is stylish and sleek in the standard form, but can easily be optioned up with additional spillways in a variety of sizes.

Standard finish comes in three colors with a cement-rendered appearance, but with the addition of tiling, cladding, or other treatments can help blend your water feature with your pool's surroundings.

The Cascade is sure to enhance your entire swimming pool experience.

Leisure Pools® is proud to release the Waterwall, an exclusive, design-patented waterfall. This simple, yet unique water feature that can be installed adjacent to any Leisure Pool® to not only create a beautiful centerpiece, but also