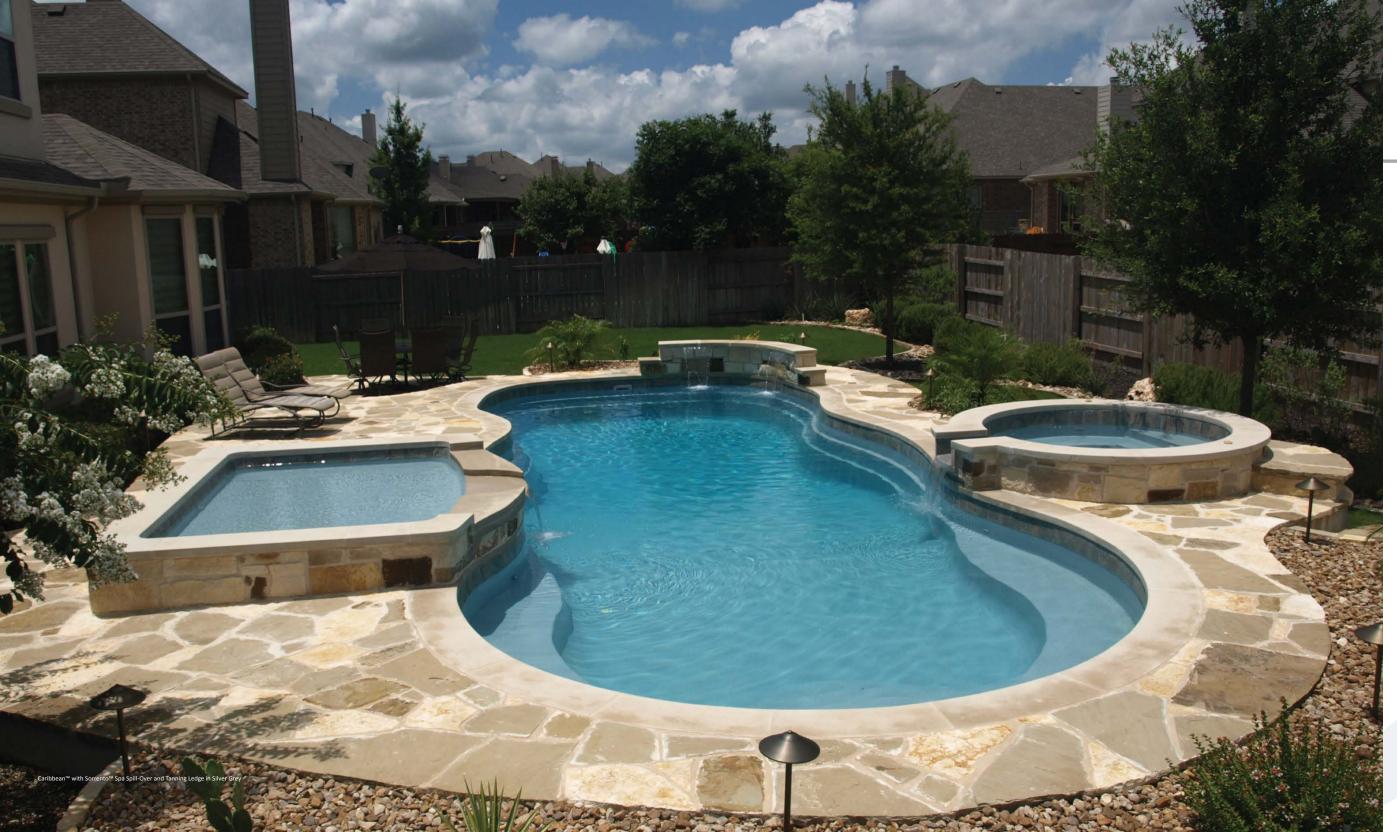

#### The Caribbean TM

The Caribbean™ style pool is modeled to match The Mediterranean™ in almost every way, but has been modified to stand at 6′ 6″ at its deepest depth.

Leisure Pools® designers created this model with hope of providing homeowners with the opportunity to build the backyard paradise they have always dreamed of. Whether you have a have large family that loves playing games in the water, or simply enjoy playing the host —entertaining guests, friends and family — the Caribbean™ is the perfect pool to help you make it happen.

The versatility of the Caribbean<sup>™</sup> cannot be overstated in its ability to satisfy homeowners' needs. It maintains a large wraparound bench at the shallow end, offering a great play area for children or ample seating for adults. The wide entry steps allow easy access to the bench area as well as the swimming pool floor.

With the deep end only reaching 6′ 6″, the Caribbean™ provides a more gradual descent as you move into the deep end. Now, you not only have plenty space to stand, but also a larger area to play water games, such as volleyball or basketball. Whether it is having fun in the water with your family, or hosting a pool party, this pool is ideal to accommodate any situation.

The flowing, free form style of the Caribbean™ will complement any setting, and can be easily incorporated into a multitude of landscape styles, conforming to suit your aesthetic tastes.

| LENGTH | WIDTH | SHALLOW END DEPTH | DEEP END DEPTH |
|--------|-------|-------------------|----------------|
| 40'    | 16'   |                   |                |