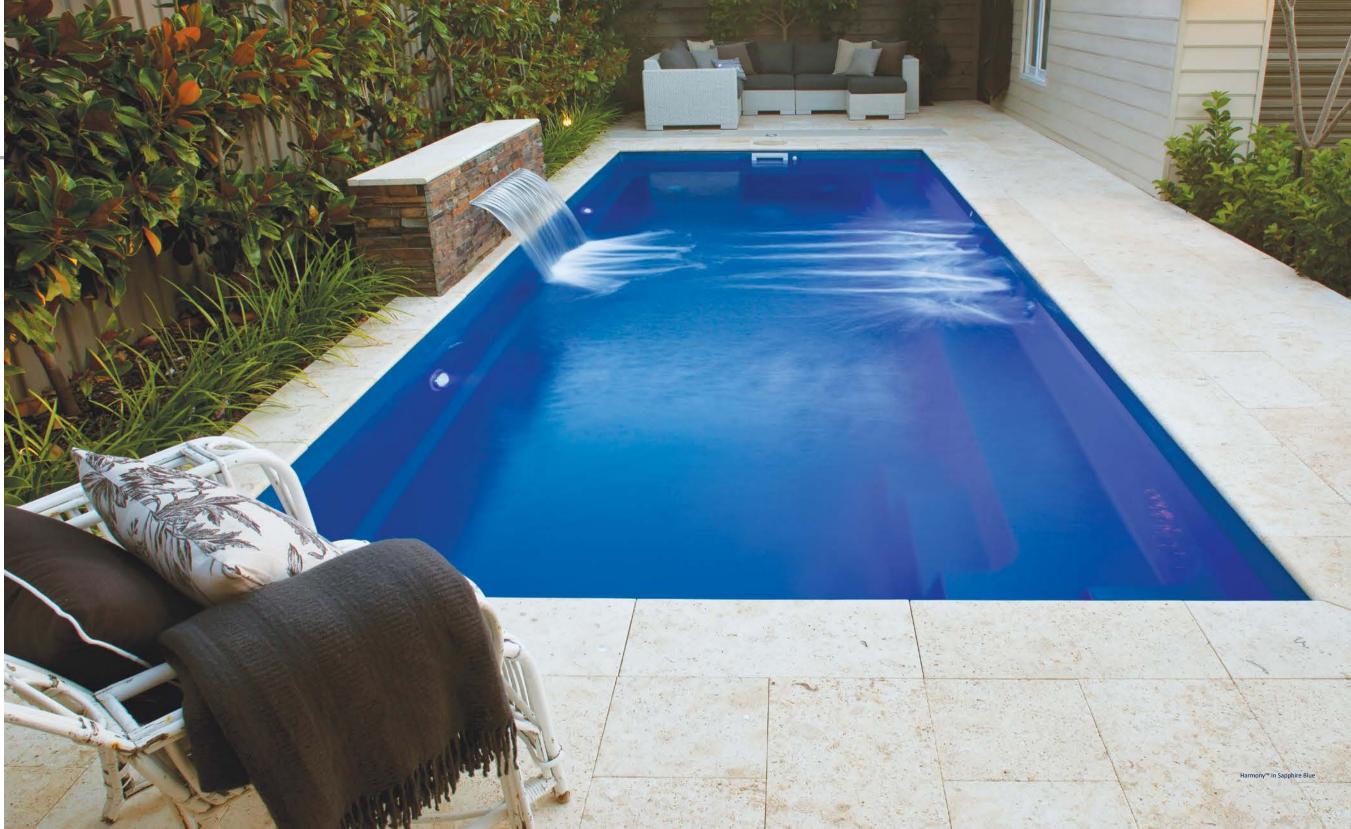

# The Harmony TM

In harmony with your home, in harmony with your landscape, in harmony with your lifestyle...Leisure Pools® has created the Harmony™ range with the ability to adapt perfectly into any situation.

Leisure Pools®, having received a strong demand from our customers for modern, clean-lined architectural design, but with a few slight modifications in the design features, Leisure Pools developed the Harmony® design to fulfill consumer needs.

The Harmony is a simple, rectangular swimming pool with square corners that provides you with a sleek, modern design. This model includes a spacious bench that runs the entire length of the pool, providing direct access to the entry/exit steps that lead down to the pool floor, or the single steps in or out of the pool itself.

The Harmony was created as a pool with deeper depths, ensuring even the tallest of people can have a decent swim. The Harmony is 9' 6" in width enabling it to fit into home blocks where the width or depth of the lot is limited.

By having the full -length bench and steps on one side of the pool, the design allows the deepest part of the pool to be well away from any house foundations. This can often allow the pool to be set closer to the home, a great benefit for backyards with limited space for a pool.