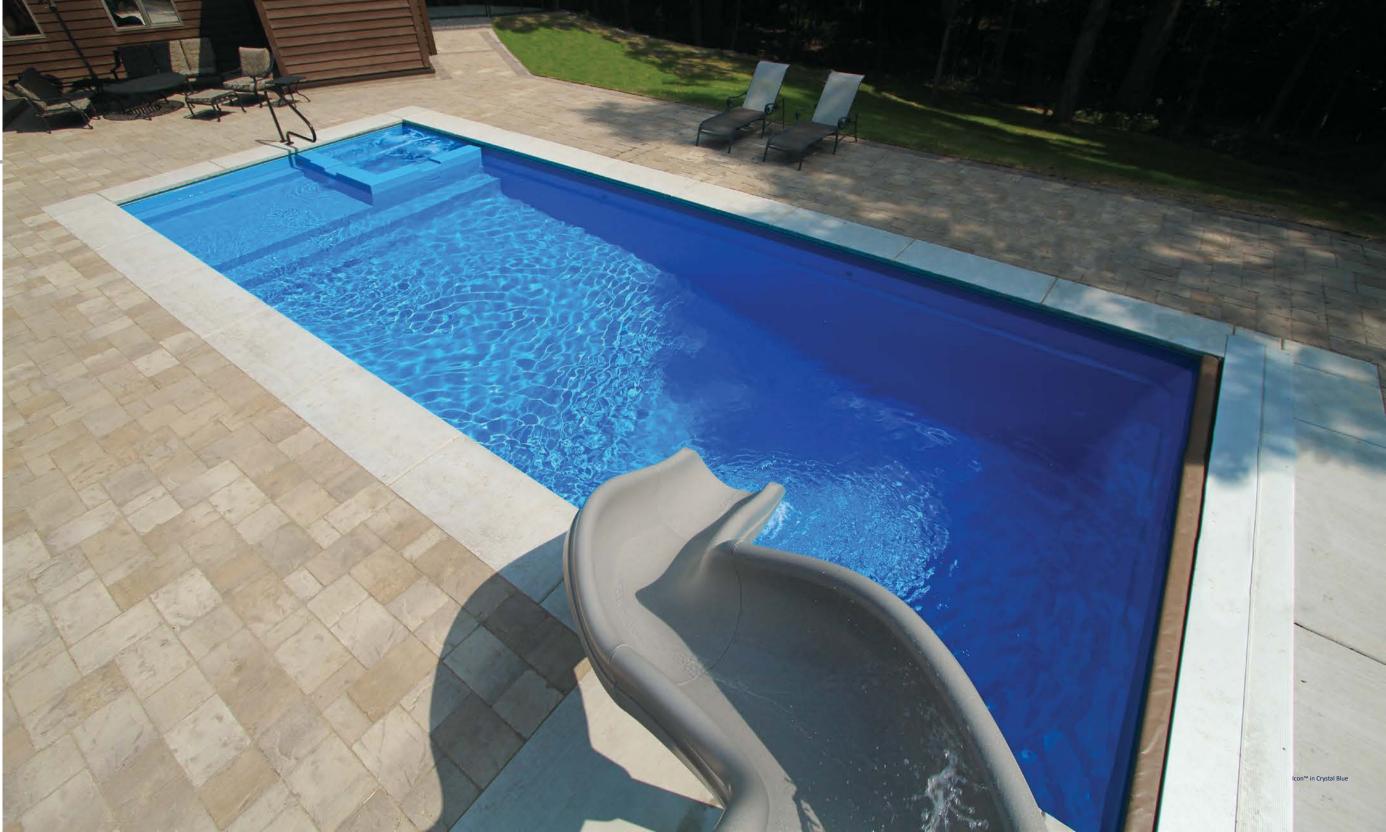

#### The Pinnacle TM

The embodiment of space has been redefined by the creation of the Pinnacle<sup>™</sup>. On the drawing board, Leisure Pools<sup>®</sup> wanted to push forward the idea behind the Ultimate<sup>™</sup> and take the elements to a new level.

The result is the collaboration of expansive planes and a modern design that speaks volumes of its potential in both landscaping opportunities and range of activities.

Like the Ultimate<sup>™</sup>, the Pinnacle<sup>™</sup> features minimal, but perfectly arranged steps and swim out benches. The splash deck has also been modified to stretch the entire width of the shallow end, creating a massive space to allow for little ones to play safely, and for everyone too relax and soak in the sun.

The Pinnacle™ also provides a deep end that ranges from 6' (30' model) to 7' (40' model) and a large unobstructed swimming corridor for the avid swimmer. Furthermore, two swim out benches allow deep end lounging for simultaneous relaxation and cooling off.

Over all, Leisure Pools® is proud to push the boundaries of swimming pool innovation and present to you the most expansive rectangular pool in our line to date. Delightfully clean in design, and perfectly practical in nature, The Pinnacle™ is a one of a kind pool for your dream backyard.