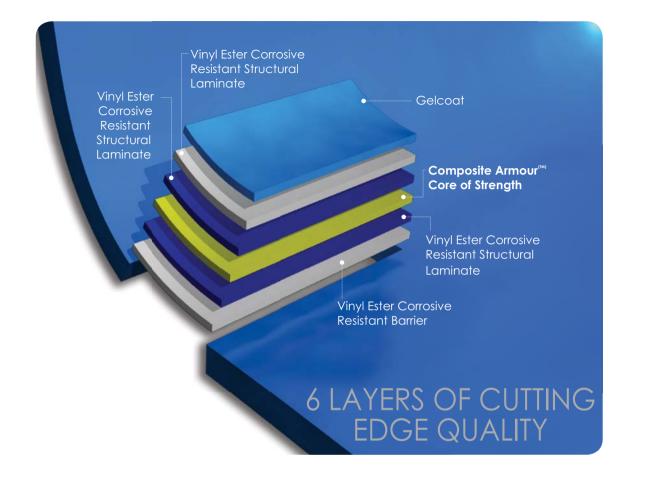

#### Full Vinvl Ester Resin Construction

In simple terms a standard fiberglass pool is made up of a number of layers being:

- Gelcoat Color Laver
- 2. Corrosive Resistant Vinyl Ester Resin with Fiberglass Layer
- 3. Structural Polyester Resin with Fiberglass Layer
- 4. Polyester Resin Finishing Laver

One of the most important layers, of which has been introduced in the last 20 years, has been the incorporation of a corrosive resistant vinyl ester resin layer. Vinyl ester resin is a high performance resin that not only provides improved strength properties, but also inhibits water penetration into the laminate, more commonly referred to as osmosis.

Leisure Pools® Composite Armour™ swimming pool is available with a full vinyl ester resin construction (excluding the gelcoat color layer). Leisure Pools® has taken this course of action in order to offer the following amazing benefits: