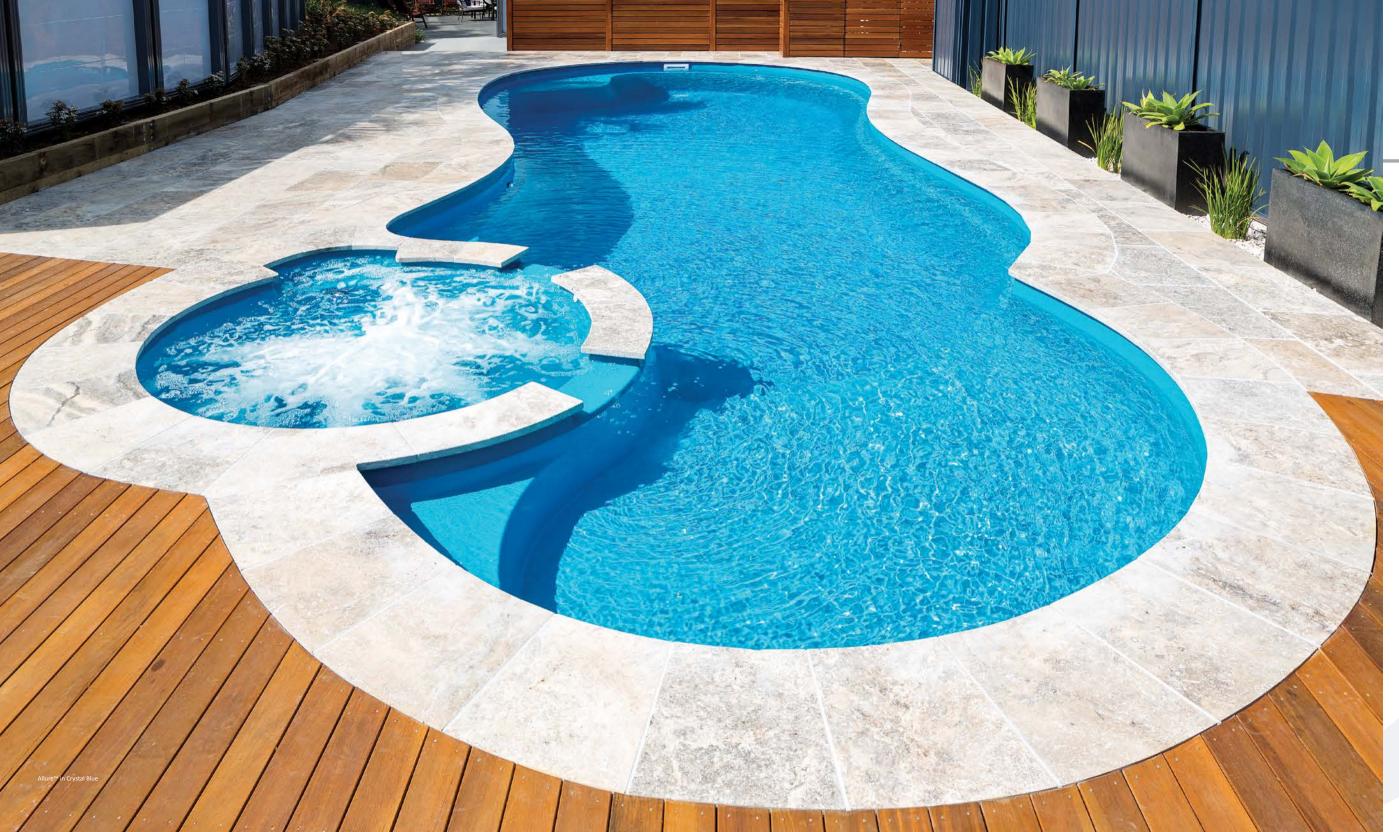

### The Allure TM

Combining practical features into a beautiful package is the ultimate goal of great design. The Allure™ blends free-flowing curves with a large comfortable spa and a spacious splash deck, all to create one luxurious swimming pool.

Truly a pool for the whole family, The Allure™ provides ample space to swim and play games while simultaneously providing the ideal spot for relaxing and enjoying the outdoors.

The free form splash deck is a unique feature, which provides a spacious, shallow area that is perfect for introducing younger children to the joys of swimming without fear of deep waters. For others, it becomes a relaxing oasis, in which to lounge and mingle with the family.

Adjacent to the splash deck is a large integrated spa that creates an ideal place for practicing a variety of calm and comfortable healing routines. The spa has the option of being fully heated for maximum effect, but can also be adapted to overflow through spillways into the pool.

Wide steps lead from the splash deck lead down to the pool floor of the shallow end. The Allure™ also has a convenient swimout bench located at the deep end of the pool, as well as a small corner step to the far side of the spa.

Leisure Pools® has incorporated the most popular features into this pool design to create an Allure™ you just won't be able to resist.

| LENGTH | WIDTH  | SHALLOW END DEPTH | DEEP END DEPTH |
|--------|--------|-------------------|----------------|
| 40'    | 15' 6" | 4' 10"            | 6' 8"          |
| 35'    | 14' 8" | 4' 10"            | 6' 4"          |
| 30'    | 14' 8" | 4' 10"            | 6'             |