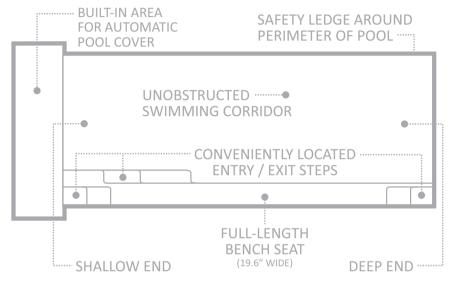

### The Reflection TM

The Reflection™ is one of the sharpest designs from Leisure Pools®, and is a pool that many would consider to be "simply perfect." With the shapes and sizes of home lots constantly evolving, the Reflection™ offers not only versatility in terms of placement on your block, but also a simplistic structure that will suit any home, while maintaining the practicality that you expect from a swimming pool.

This stylish rectangular swimming pool has entry steps perfectly positioned at both ends of the pool with a bench seat that runs the length, capable of accommodating a variety of activities without compromising swimming space.

The Reflection™ is simple and elegant, featuring square corners that epitomize contemporary design, which lends itself to unlimited landscaping options that will reflect your aesthetic style.

The full-length bench and steps on one side of the pool ensures the deepest part of the pool is located away from any house foundations. This can often allow the pool to be situated closer to the home which is a great benefit where space for a pool is limited.

The Leisure Pools® Reflection™ offers structural functionality, swim sensibility and timeless design to suit your design needs now and in the future.

**BENCH SEAT** 

(19.6" WIDE)

DEEP END ....

| LENGTH  | WIDTH  | SHALLOW END DEPTH | DEEP END DEPTH |  |
|---------|--------|-------------------|----------------|--|
| 32' 10" | 12' 6" | 4' 3"             |                |  |
| 29' 7"  | 12' 6" | 4' 3"             | 5' 10"         |  |
| 26' 3"  | 12' 6" | 4' 3"             |                |  |
| 23'     | 12' 6" | 4' 3"             |                |  |