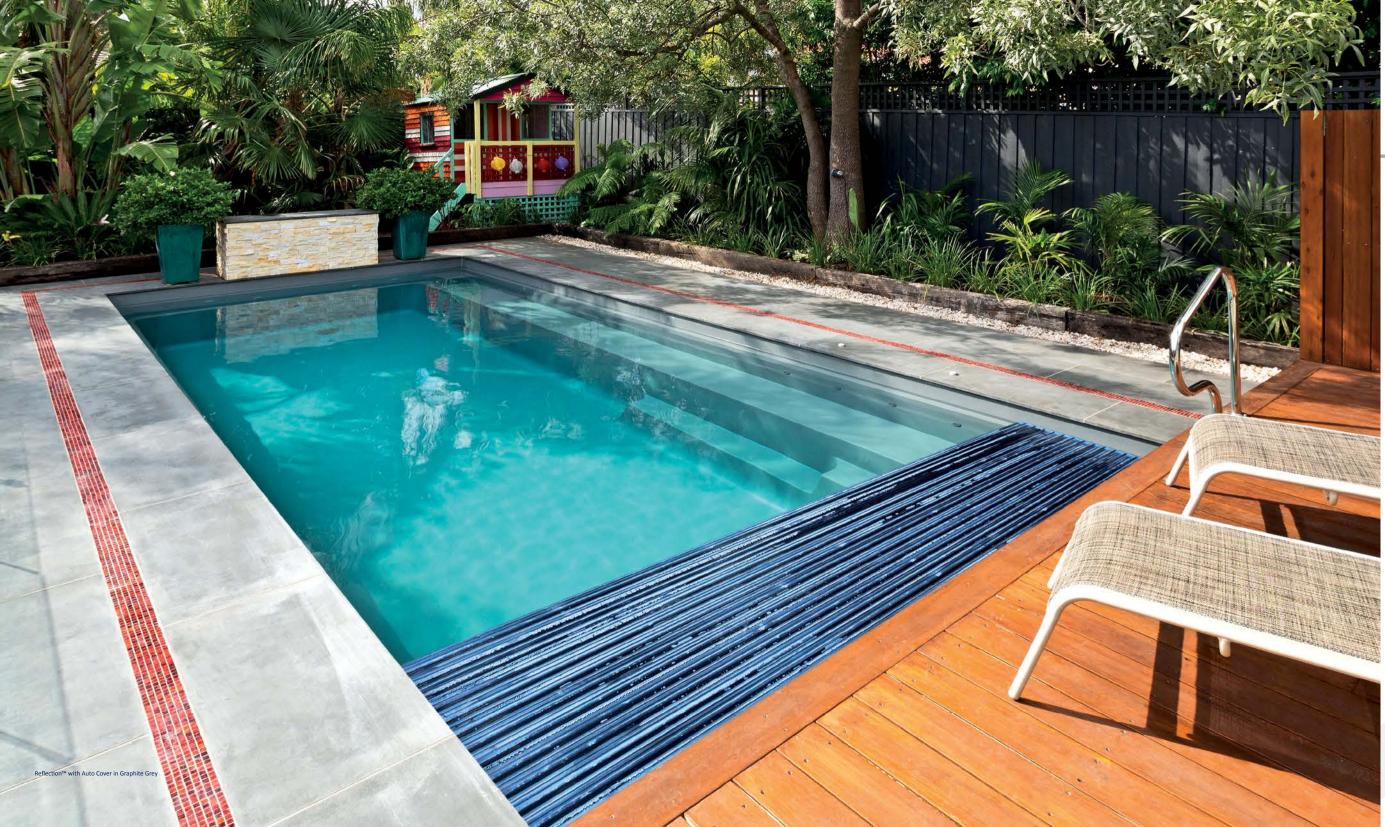

# The Reflection TM with Auto Cover

Leisure Pools® have taken the Reflection™ into the next generation by adding a built-in housing for an automated pool cover.

The benefits of having a retractable cover will not only improve your heating options, but also keep your pool free from leaves and debris. Furthermore, you will have the ability to automatically retract your pool cover out of sight.

Perfect for a variety of climates and surroundings, this design not only offers a tidy environment to store the cover, but also provides efficient use of space by having it built into the pool.

With the Reflection™ with Auto Cover you really can have the best of both worlds: a functional, stylish and elegantly designed swimming pool with the option to cover your pool in an efficient and easy way.