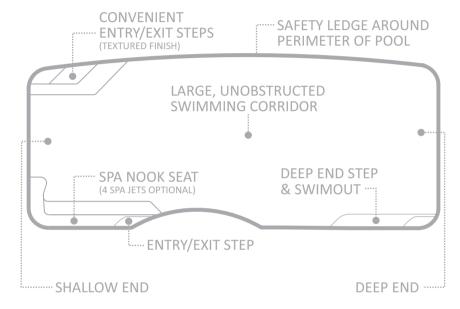

When Leisure Pools® first commenced design work on the Elegance™, the emphasis was to not only create a new and visually stunning pool, but also one that maximized the space inside the pool where you swim.

The Elegance<sup>™</sup> has a large, unobstructed swimming corridor which is perfect for swimming laps. The central step location also incorporates a generous seating area where optional spa jets can be installed to create a relaxing spa nook.

There are no unnecessary steps or benches inside the body of the pool which would cut down on swimming area.

The pool maintains pleasant depths at both ends of the pool and comes in a variety of sizes to suit almost any backyard size or location.

The Elegance<sup>™</sup> is truly a giant leap forward in modern pool design and might just be the pool for you.

| LENGTH    | WIDTH   | SHALLOW END DEPTH | DEEP END DEPTH |
|-----------|---------|-------------------|----------------|
|           | 14' 6"  | 3' 10"            | 6' 2"          |
| 32' 10"   | 14' 6"  |                   | 6'             |
| 29' 7"    | 14' 6"  |                   | 5' 10"         |
|           | 14' 6"  |                   | 5' 10"         |
| 23' **    | 12' 10" |                   | 5' 8"          |
| 19' 8" ** | 11' 6"  | 4' 5"             | 5' 7"          |