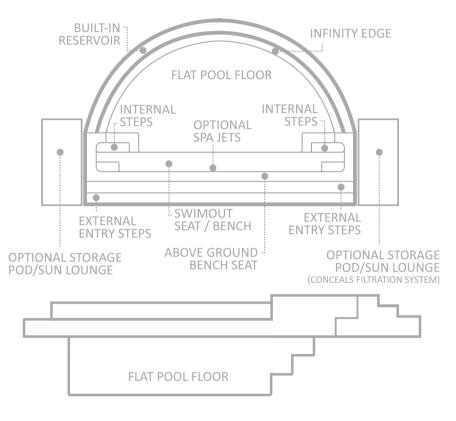

#### The Horizon TM

Welcome to the dawn of a new era in swimming pools. The Horizon™ is unlike any other composite pool being produced in the world today.

The pool features a stunning infinity-edge, causing water to seemingly disappear into the horizon. Whether it is a beautiful panoramic view or your own backyard creation, the Horizon™ allows water, earth and nature to combine.

The Horizon™ will fit perfectly on awkward sloping sites or into a deck where you thought a pool was just not possible. The flat-bottom floor is ideal whether you are looking to take a relaxing dip or play games with your friends and family.

This ingeniously created swimming pool incorporates patent pending design and innovation technologies to encapsulate the transition from in-ground to out-of-ground.

The Horizon™ features a recirculating water system in which water flows over the infinity edge, then cascades into its own built-in reservoir before being returned to the pool. A full-width bench provides seating in the water, where optional spa jets can be added to enhance your experience.

Optional storage compartments can be added to the pool to conveniently house its filtration equipment out of sight. The compartments not only protect your equipment, but also facilitates the pumps and filters to operate more efficiently due to closer proximity to the pool. The compartments double as lounge seats for relaxing in the sun without having to be in the water.