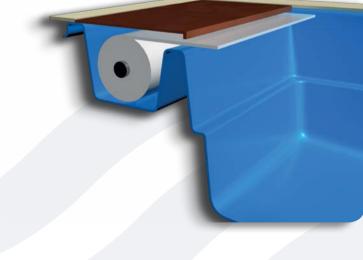

# The Reflection TM with Auto Cover

Leisure Pools® have taken the Reflection™ into the next generation by adding a built-in housing for an automated pool cover.

The benefits of having a retractable cover will not only improve your heating options, but also keep your pool free from leaves and debris. Furthermore, you will have the ability to automatically retract your pool cover out of sight.

Perfect for a variety of climates and surroundings, this design not only offers a tidy environment to store the cover, but also provides efficient use of space by having it built into the pool.

With the Reflection™ with Auto Cover you really can have the best of both worlds: a functional, stylish and elegantly designed swimming pool with the option to cover your pool in an efficient and easy way.