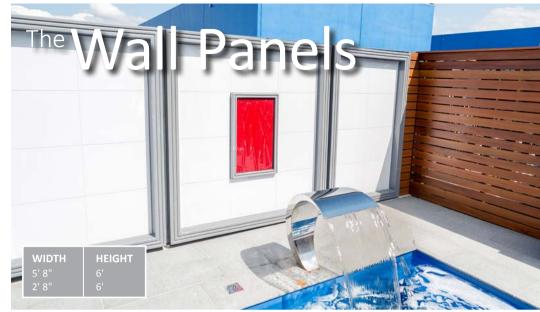

There are numerous options to consider when customizing your backyard paradise. Leisure Pools® have found another rapidly-growing trend when it comes to enhancing your outdoor decor — the simple art of Wall Panels.

Wall Panels offer a unique and modern touch that allows you to separate and decorate your space around the pool. These panels will afford you the privacy you need without causing you to feel cramped or restricted.

With the contemporary style and design of these panels, you will be able to use and enjoy a variety of comfortable and distinct spaces so you can entertain any number of activities.

If your pool is in plain sight to a busy street, commercial building or school, these panels are the perfect separation. The contemporary style and design of these panels