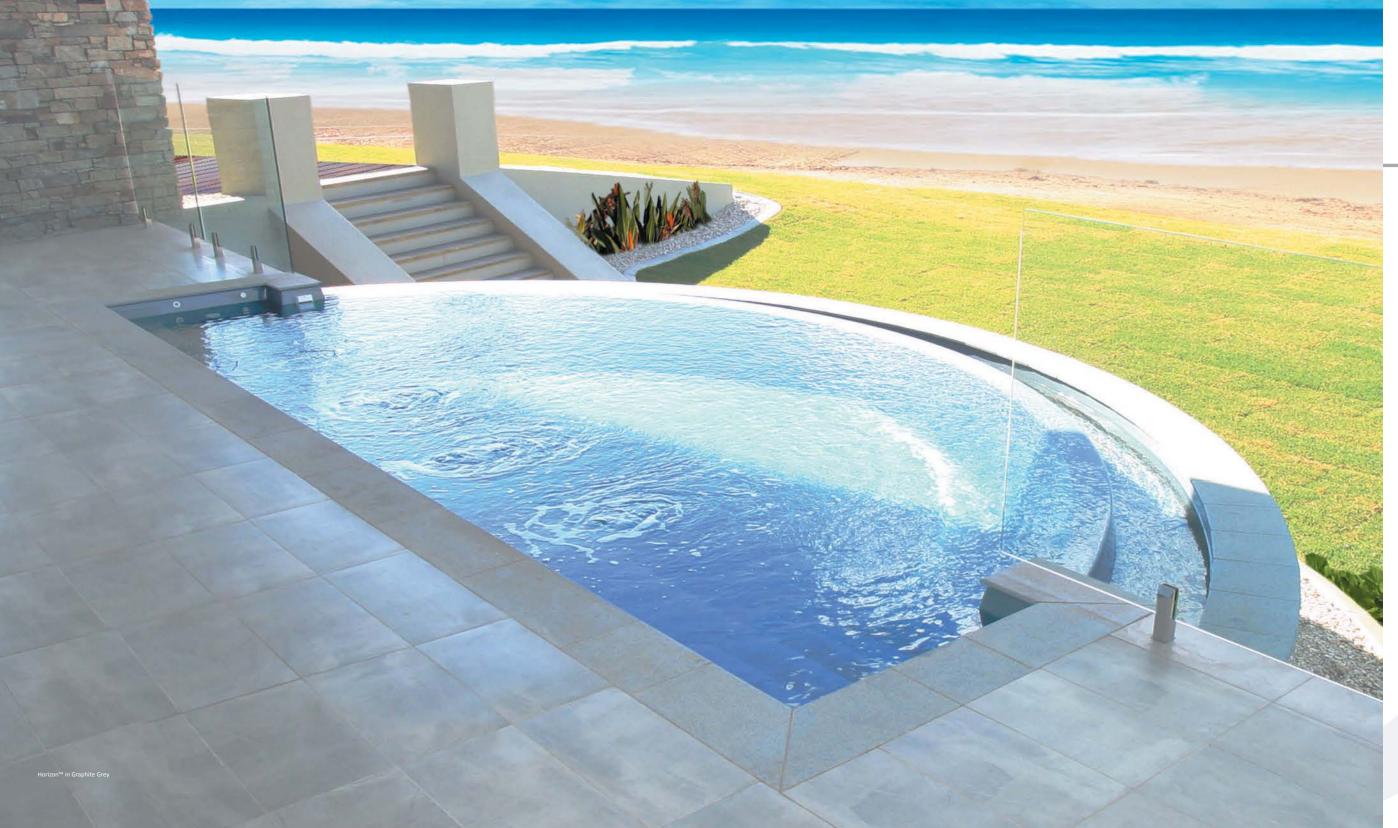

#### The Horizon TM

Welcome to the dawn of a new era in swimming pools. The Horizon™ is unlike any other composite pool being produced in the world today.

The pool features a stunning infinity-edge, causing water to seemingly disappear into the horizon. Whether it is a beautiful panoramic view or your own backyard creation, the Horizon™ allows water, earth and nature to combine.

The Horizon™ will fit perfectly on awkward sloping sites or into a deck where you thought a pool was just not possible. The flat-bottom floor is ideal whether you are looking to take a relaxing dip or play games with your friends and family.

This ingeniously created swimming pool incorporates patent pending design and innovation technologies to encapsulate the transition from in-ground to out-of-ground.

The Horizon™ features a recirculating water system in which water flows over the infinity edge, then cascades into its own built-in reservoir before being returned to the pool. A full-width bench provides seating in the water, where optional spa jets can be added to enhance your experience.