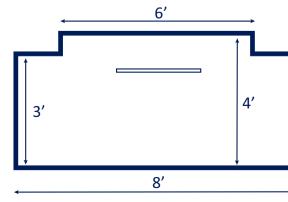

the calming sounds of cascading water.

The Waterwall is available in 2 sizes (3' 11" or 7' 10" in length). Leisure Pools® has also created an innovative nook into the back of the Waterwall that can allow for hidden poolside storage.