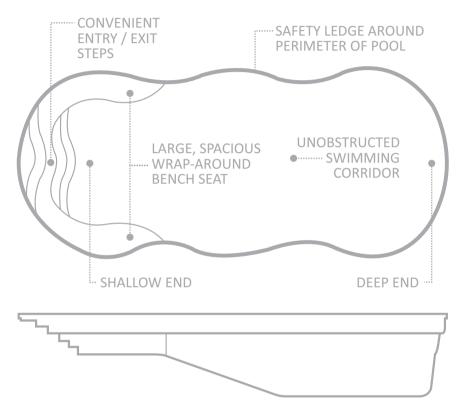

Good looks is not the only feature of the Riviera™ as this style is truly a great pool for the family. The large, wrap-around bench at the shallow end is a great feature. Not only is it a play area for the kids but it's just perfect for adult seating as well. The wide steps give access to the bench area and also to the floor of the pool. The main body of water is generous in size and ideal for playing games and swimming.