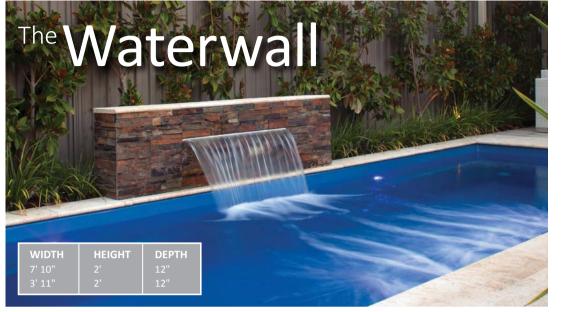

The Cascade is sure to enhance your entire swimming pool experience.

Leisure Pools® is proud to release the Waterwall, an exclusive, design-patented waterfall. This simple, yet unique water feature that can be installed adjacent to any Leisure Pool® to not only create a beautiful centerpiece, but also

the calming sounds of cascading water.

The Waterwall is available in 2 sizes (3' 11" or 7' 10" in length). Leisure Pools® has also created an innovative nook into the back of the Waterwall that can allow for hidden poolside storage.

The Waterwall comes standard in a beige finish and is ready for cladding or tiling. Alternatively, other color finishes are available. The Waterwall can also be fitted with L.E.D. lighting to produce a spectacular night feature.