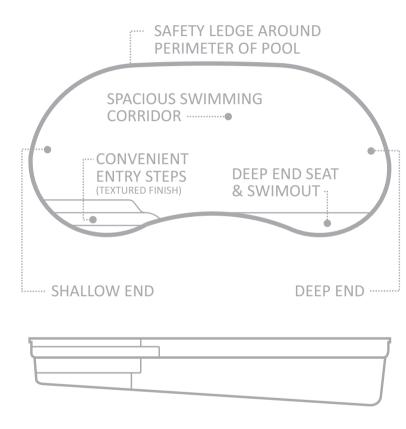

Leisure Pools® to create designs that lead the industry. Whether your pool site is large pool that will fulfill your needs and meet your budget perfectly. Every Leisure Pools® design features a cleverly engineered ultra-narrow coping, for a maximum surface to And there's no better way to create and enjoy a fulfilling leisure lifestyle than to have site pool ratio. Leisure Pools® offers a range of designs with a special support ledge around the inside perimeter of the pool, providing an additional safety precaution for children and non-swimmers.