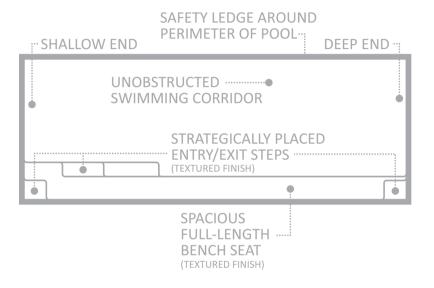

### The Reflection TM

The Reflection™ is one of the sharpest designs from Leisure Pools®, and is a pool that many would consider to be "simply perfect." With the shapes and sizes of home lots constantly evolving, the Reflection™ offers not only versatility in terms of placement on your block, but also a simplistic structure that will suit any home, while maintaining the practicality that you expect from a swimming pool.

This stylish rectangular swimming pool has entry steps perfectly positioned at both ends of the pool with a bench seat that runs the length, capable of accommodating a variety of activities without compromising swimming space.

The Reflection™ is simple and elegant, featuring square corners that epitomize contemporary design, which lends itself to unlimited landscaping options that will reflect your aesthetic style.

The full-length bench and steps on one side of the pool ensures the deepest part of the pool is located away from any house foundations. This can often allow the pool to be situated closer to the home which is a great benefit where space for a pool is limited.

The Leisure Pools® Reflection™ offers structural functionality, swim sensibility and timeless design to suit your design needs now and in the future.

**BENCH SEAT** 

(19.6" WIDE)

DEEP END ....

| LENGTH  | WIDTH  | SHALLOW END DEPTH | DEEP END DEPTH |  |
|---------|--------|-------------------|----------------|--|
| 32' 10" | 12' 6" | 4' 3"             |                |  |
| 29' 7"  | 12' 6" | 4' 3"             | 5' 10"         |  |
| 26' 3"  | 12' 6" | 4' 3"             |                |  |
| 23'     | 12' 6" | 4' 3"             |                |  |