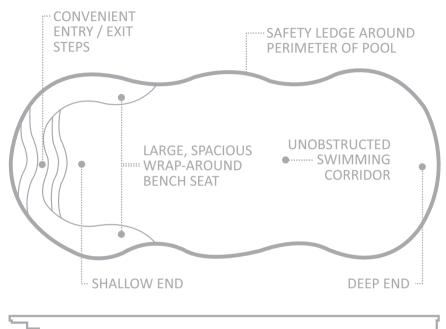

Good looks is not the only feature of the Riviera™ as this style is truly a great pool for the family. The large, wrap-around bench at the shallow end is a great feature. Not only is it a play area for the kids but it's just perfect for adult seating as well. The wide steps give access to the bench area and also to the floor of the pool. The main body of water is generous in size and ideal for playing games and swimming.

The Riviera<sup>™</sup> is one of our most popular pools because it combines landscaping versatility with a functionality that will suit any family.

| LENGTH | WIDTH  | SHALLOW END DEPTH | DEEP END DEPTH |  |
|--------|--------|-------------------|----------------|--|
| 34'    | 14' 3" | 3' 8"             | 5' 11"         |  |
| 30' 2" | 14' 3" | 3' 8"             | 5' 7"          |  |
| 26' 5" | 12' 5" | 4'                | 5' 4"          |  |