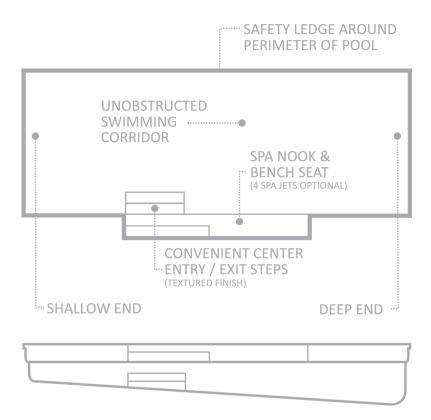

Leisure Pools® to create designs that lead the industry. Whether your pool site is large pool that will fulfill your needs and meet your budget perfectly. Every Leisure Pools® design features a cleverly engineered ultra-narrow coping, for a maximum surface to And there's no better way to create and enjoy a fulfilling leisure lifestyle than to have site pool ratio. Leisure Pools® offers a range of designs with a special support ledge around the inside perimeter of the pool, providing an additional safety precaution for children and non-swimmers.

The Elegance<sup>™</sup> has a large, unobstructed swimming corridor which is perfect for swimming laps. The central step location also incorporates a generous seating area where optional spa jets can be installed to create a relaxing spa nook.

There are no unnecessary steps or benches inside the body of the pool which would cut down on swimming area.

The pool maintains pleasant depths at both ends of the pool and comes in a variety of sizes to suit almost any backyard size or location.