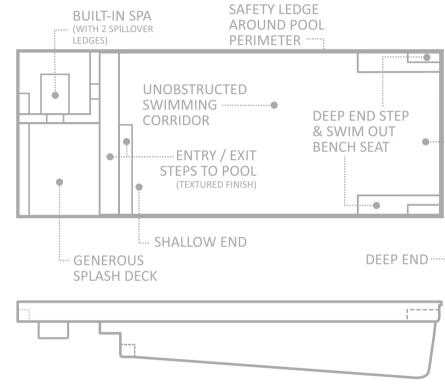

#### The Pinnacle TM

The embodiment of space has been redefined by the creation of the Pinnacle<sup>™</sup>. On the drawing board, Leisure Pools<sup>®</sup> wanted to push forward the idea behind the Ultimate<sup>™</sup> and take the elements to a new level.

The result is the collaboration of expansive planes and a modern design that speaks volumes of its potential in both landscaping opportunities and range of activities.

Like the Ultimate<sup>™</sup>, the Pinnacle<sup>™</sup> features minimal, but perfectly arranged steps and swim out benches. The splash deck has also been modified to stretch the entire width of the shallow end, creating a massive space to allow for little ones to play safely, and for everyone too relax and soak in the sun.

The Pinnacle™ also provides a deep end that ranges from 6' (30' model) to 7' (40' model) and a large unobstructed swimming corridor for the avid swimmer. Furthermore, two swim out benches allow deep end lounging for simultaneous relaxation and cooling off.