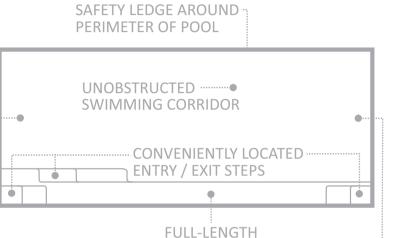

The Elegance<sup>™</sup> has a large, unobstructed swimming corridor which is perfect for swimming laps. The central step location also incorporates a generous seating area where optional spa jets can be installed to create a relaxing spa nook.

There are no unnecessary steps or benches inside the body of the pool which would cut down on swimming area.

The pool maintains pleasant depths at both ends of the pool and comes in a variety of sizes to suit almost any backyard size or location.

This stylish rectangular swimming pool has entry steps perfectly positioned at both ends of the pool with a bench seat that runs the length, capable of accommodating a variety of activities without compromising swimming space.

The Reflection™ is simple and elegant, featuring square corners that epitomize contemporary design, which lends itself to unlimited landscaping options that will reflect your aesthetic style.

The full-length bench and steps on one side of the pool ensures the deepest part of the pool is located away from any house foundations. This can often allow the pool to be situated closer to the home which is a great benefit where space for a pool is limited.