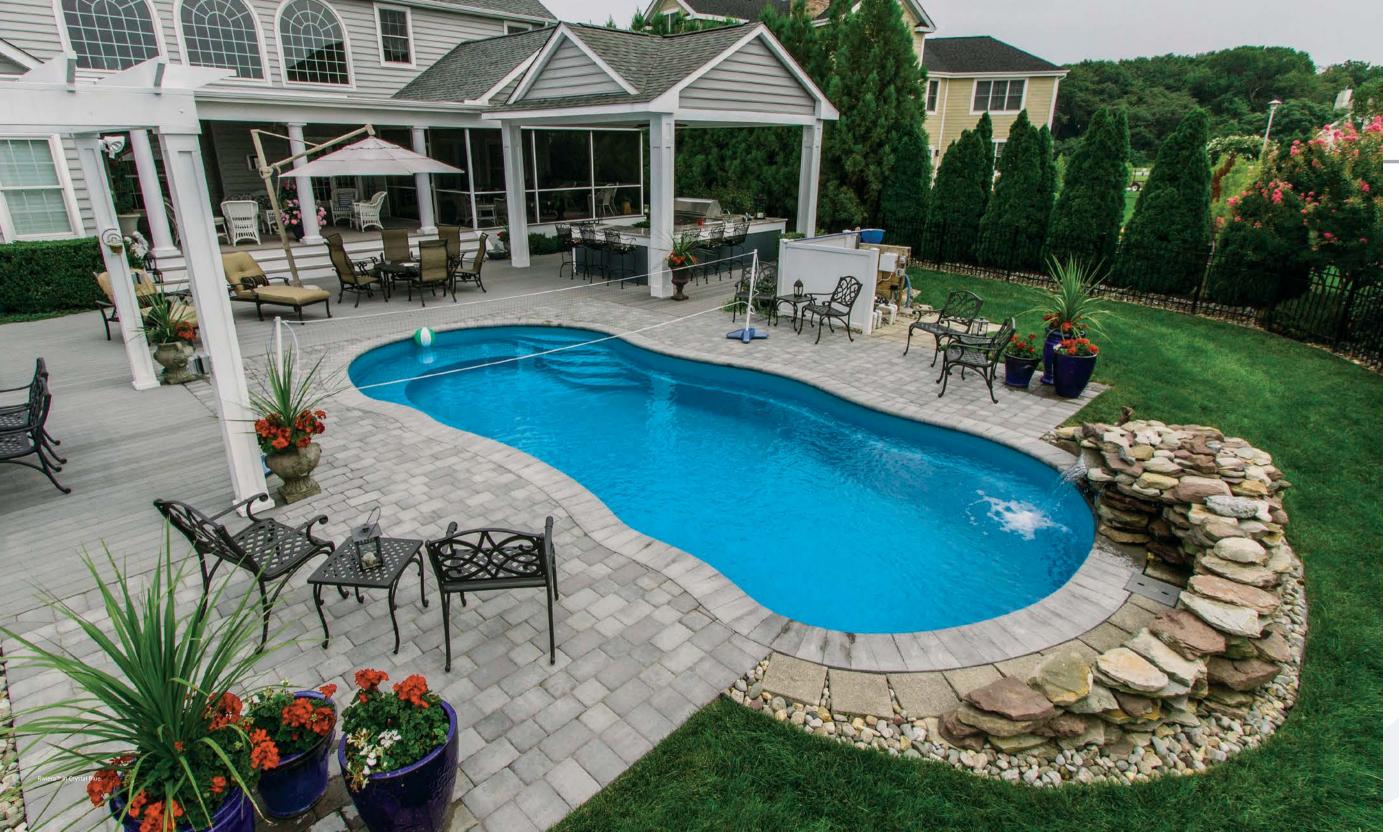

#### The Riviera TM

Suitability and adaptability are the words that are most often used to describe our Riviera™ pool. This is a swimming pool design that seems to blend perfectly with any home style and any home site. Its beautiful flowing lines and free form design are a delight to landscape.

You can choose a tropical setting or combine the pool with rock landscaping and waterfalls, or use feature timber or even more formal paved areas. It doesn't seem to matter as the Riviera™ always seems to be the perfect centerpiece for any landscape design.

Good looks is not the only feature of the Riviera™ as this style is truly a great pool for the family. The large, wrap-around bench at the shallow end is a great feature. Not only is it a play area for the kids but it's just perfect for adult seating as well. The wide steps give access to the bench area and also to the floor of the pool. The main body of water is generous in size and ideal for playing games and swimming.

The Riviera<sup>™</sup> is one of our most popular pools because it combines landscaping versatility with a functionality that will suit any family.

| LENGTH | WIDTH  | SHALLOW END DEPTH | DEEP END DEPTH |  |
|--------|--------|-------------------|----------------|--|
| 34'    | 14' 3" | 3' 8"             | 5' 11"         |  |
| 30' 2" | 14' 3" | 3' 8"             | 5' 7"          |  |
| 26' 5" | 12' 5" | 4'                | 5' 4"          |  |