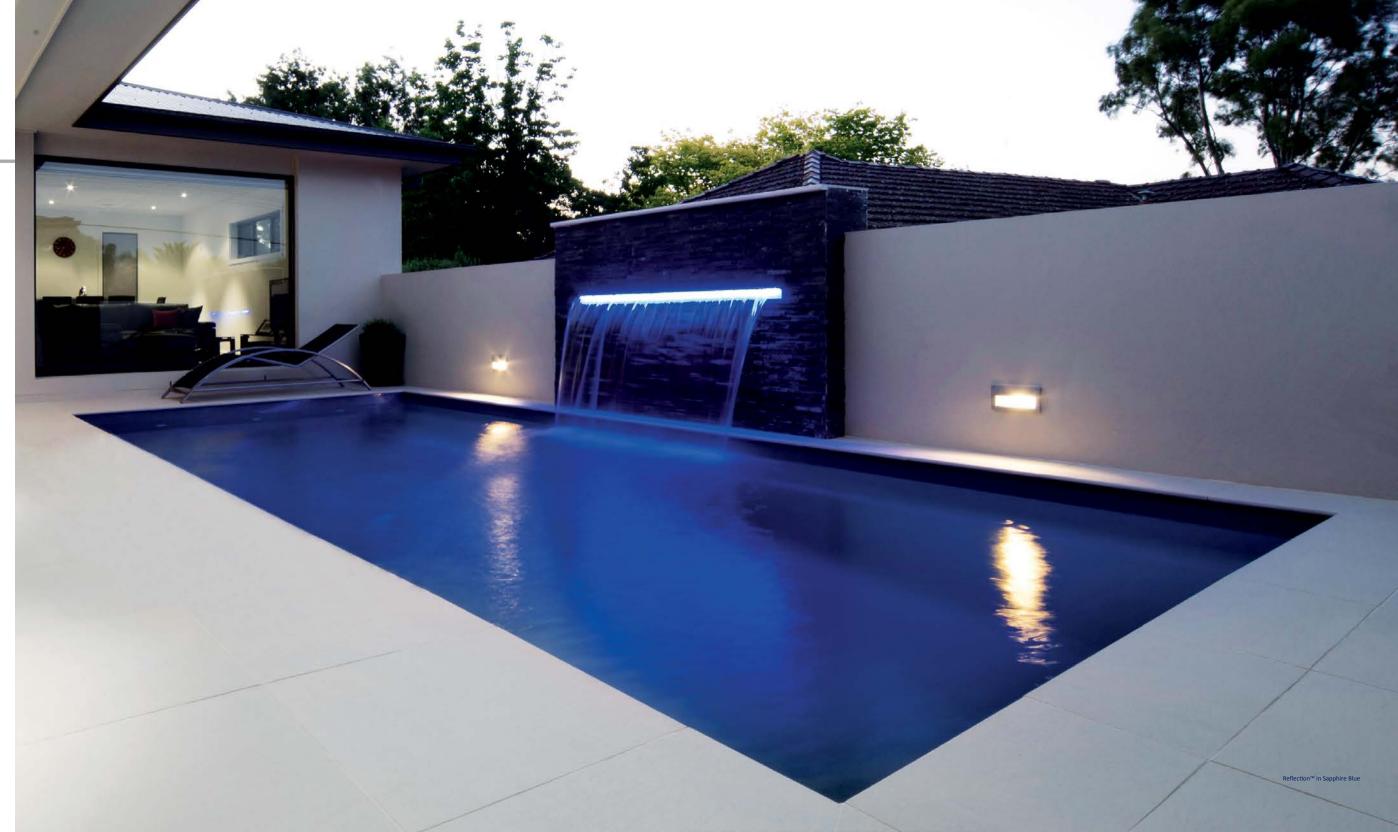

### The Reflection TM

The Reflection™ is one of the sharpest designs from Leisure Pools®, and is a pool that many would consider to be "simply perfect." With the shapes and sizes of home lots constantly evolving, the Reflection™ offers not only versatility in terms of placement on your block, but also a simplistic structure that will suit any home, while maintaining the practicality that you expect from a swimming pool.

The Reflection™ is simple and elegant, featuring square corners that epitomize contemporary design, which lends itself to unlimited landscaping options that will reflect your aesthetic style.

The full-length bench and steps on one side of the pool ensures the deepest part of the pool is located away from any house foundations. This can often allow the pool to be situated closer to the home which is a great benefit where space for a pool is limited.

The Leisure Pools® Reflection™ offers structural functionality, swim sensibility and timeless design to suit your design needs now and in the future.

**BENCH SEAT** 

(19.6" WIDE)

DEEP END ....

| LENGTH  | WIDTH  | SHALLOW END DEPTH | DEEP END DEPTH |  |
|---------|--------|-------------------|----------------|--|
| 32' 10" | 12' 6" | 4' 3"             |                |  |
| 29' 7"  | 12' 6" | 4' 3"             | 5' 10"         |  |
| 26' 3"  | 12' 6" | 4' 3"             |                |  |
| 23'     | 12' 6" | 4' 3"             |                |  |