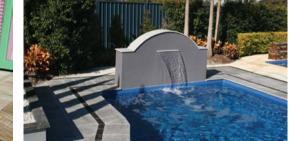

Introducing the Serenity water feature. The newest addition to our range features a flowing curve that looks spectacular alongside any Leisure Pool®, but is especially appealing when combined with any of our unique freeform pool models.

While this is a compact-sized water feature, it still provides the beauty and serenity you expect from any custom water feature.

The standard unit comes with a 2' sheer descent. The three standard colors are available on this unit but again cladding or tiling could be added to further customize your water feature to match any surround or landscaping style.