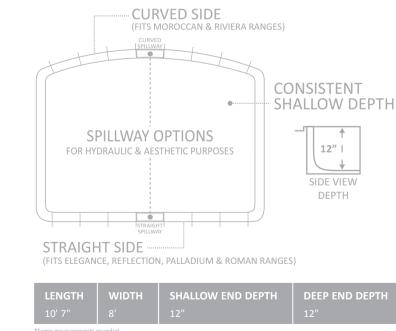

#### The Tanning Ledge

The Leisure Pools® Tanning Ledge serves as the ultimate addition to any Leisure Pool. This versatile ledge maintains a shallow, consistent depth, providing an ideal hotspot for basking in the sun or a safe area for young children at play.

Leisure Pools® designers created this ledge to have both a curved side and a straight side so that it would complement almost any style pool within the Leisure Pools® Range, while also enhancing your experience by providing an additional lounge area with a solid, stable depth.

The Tanning Ledge offers you to more ways customize your backyard, not only with the addition of different water features, but also lets you choose the width and placement of your spill overs. Since the Tanning Ledge has a natural spillover, you are now able to enjoy the beauty and calming sounds of cascading water without the cost of installing and operating a waterfall feature.