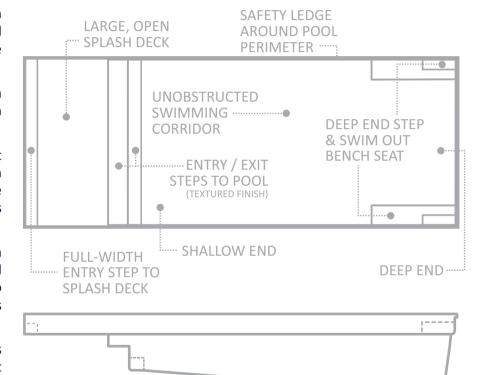

#### The Pinnacle TM

The embodiment of space has been redefined by the creation of the Pinnacle<sup>™</sup>. On the drawing board, Leisure Pools<sup>®</sup> wanted to push forward the idea behind the Ultimate<sup>™</sup> and take the elements to a new level.

The result is the collaboration of expansive planes and a modern design that speaks volumes of its potential in both landscaping opportunities and range of activities.

Like the Ultimate<sup>™</sup>, the Pinnacle<sup>™</sup> features minimal, but perfectly arranged steps and swim out benches. The splash deck has also been modified to stretch the entire width of the shallow end, creating a massive space to allow for little ones to play safely, and for everyone too relax and soak in the sun.

The Pinnacle™ also provides a deep end that ranges from 6' (30' model) to 7' (40' model) and a large unobstructed swimming corridor for the avid swimmer. Furthermore, two swim out benches allow deep end lounging for simultaneous relaxation and cooling off.