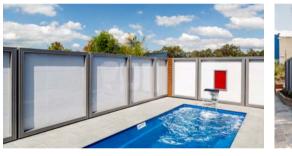

There are numerous options to consider when customizing your backyard paradise. Leisure Pools® have found another rapidly-growing trend when it comes to enhancing your outdoor decor — the simple art of Wall Panels.

Wall Panels offer a unique and modern touch that allows you to separate and decorate your space around the pool. These panels will afford you the privacy you need without causing you to feel cramped or restricted.

With the contemporary style and design of these panels, you will be able to use and enjoy a variety of comfortable and distinct spaces so you can entertain any number of activities.

If your pool is in plain sight to a busy street, commercial building or school, these panels are the perfect separation. The contemporary style and design of these panels