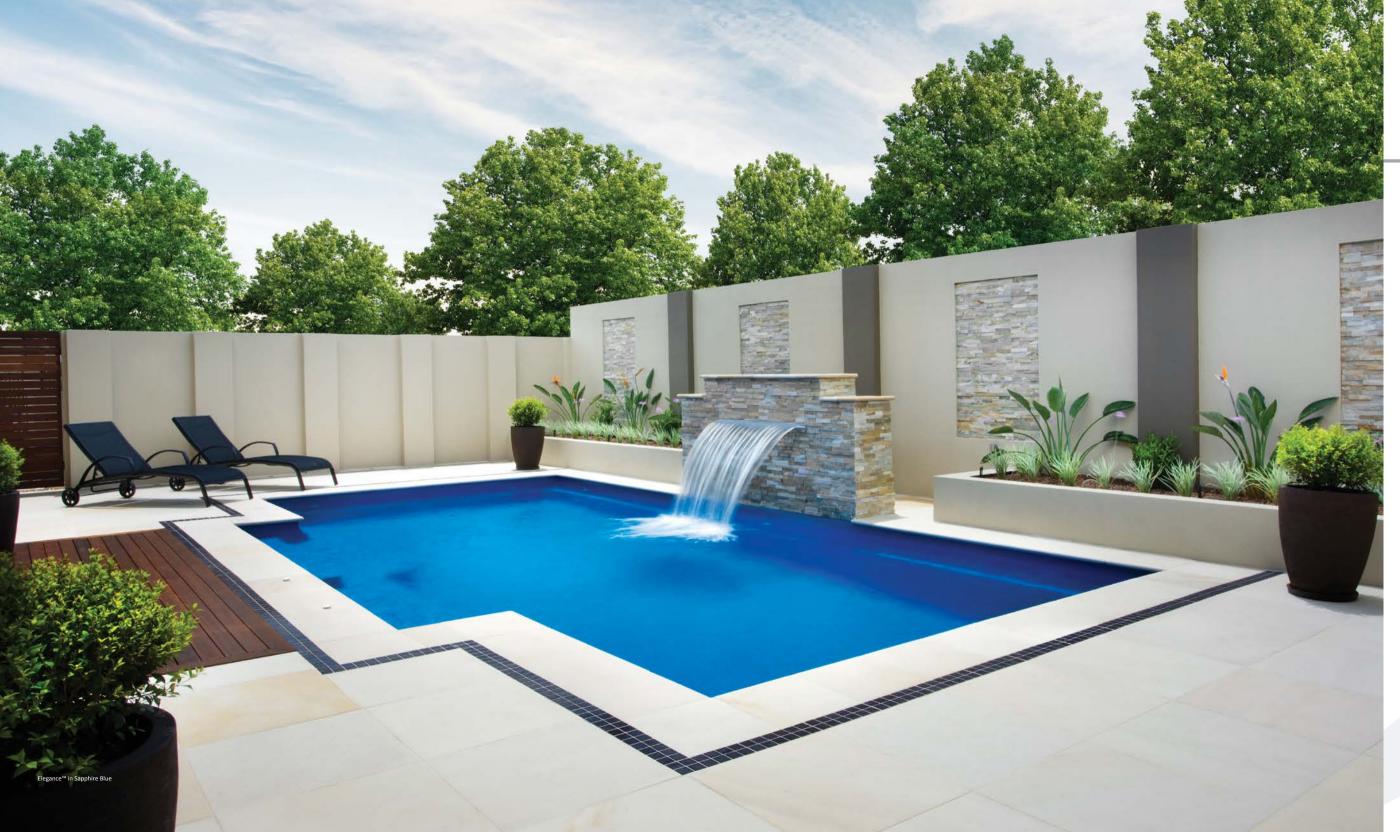

# The Elegance TM

Since its introduction, the Leisure Pools® Elegance™ design has changed people's perception of what a fiberglass pool can look like.

This bold and innovative design, with its ultra modern square corners and clean crisp lines, has rapidly become one of the most popular pool designs in the world.

When Leisure Pools® first commenced design work on the Elegance™, the emphasis was to not only create a new and visually stunning pool, but also one that maximized the space inside the pool where you swim.

The Elegance<sup>™</sup> has a large, unobstructed swimming corridor which is perfect for swimming laps. The central step location also incorporates a generous seating area where optional spa jets can be installed to create a relaxing spa nook.

There are no unnecessary steps or benches inside the body of the pool which would cut down on swimming area.

The pool maintains pleasant depths at both ends of the pool and comes in a variety of sizes to suit almost any backyard size or location.

The Elegance<sup>™</sup> is truly a giant leap forward in modern pool design and might just be the pool for you.

| LENGTH    | WIDTH   | SHALLOW END DEPTH | DEEP END DEPTH |
|-----------|---------|-------------------|----------------|
|           | 14' 6"  | 3' 10"            | 6' 2"          |
| 32' 10"   | 14' 6"  |                   | 6'             |
| 29' 7"    | 14' 6"  |                   | 5' 10"         |
|           | 14' 6"  |                   | 5' 10"         |
| 23' **    | 12' 10" |                   | 5' 8"          |
| 19' 8" ** | 11' 6"  | 4' 5"             | 5' 7"          |