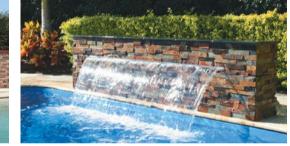

The Cascade is sure to enhance your entire swimming pool experience.

Leisure Pools® is proud to release the Waterwall, an exclusive, design-patented waterfall. This simple, yet unique water feature that can be installed adjacent to any Leisure Pool® to not only create a beautiful centerpiece, but also

the calming sounds of cascading water.

The Waterwall is available in 2 sizes (3' 11" or 7' 10" in length). Leisure Pools® has also created an innovative nook into the back of the Waterwall that can allow for hidden poolside storage.

The Waterwall comes standard in a beige finish and is ready for cladding or tiling. Alternatively, other color finishes are available. The Waterwall can also be fitted with L.E.D. lighting to produce a spectacular night feature.