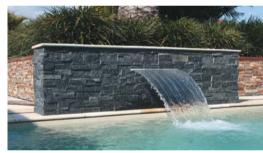

The Cascade is sure to enhance your entire swimming pool experience.

Leisure Pools® is proud to release the Waterwall, an exclusive, design-patented waterfall. This simple, yet unique water feature that can be installed adjacent to any Leisure Pool® to not only create a beautiful centerpiece, but also

the calming sounds of cascading water.

The Waterwall is available in 2 sizes (3' 11" or 7' 10" in length). Leisure Pools® has also created an innovative nook into the back of the Waterwall that can allow for hidden poolside storage.

The Waterwall comes standard in a beige finish and is ready for cladding or tiling. Alternatively, other color finishes are available. The Waterwall can also be fitted with L.E.D. lighting to produce a spectacular night feature.