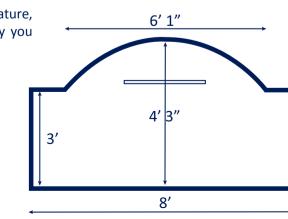

Introducing the Serenity water feature. The newest addition to our range features a flowing curve that looks spectacular alongside any Leisure Pool®, but is especially appealing when combined with any of our unique freeform pool models.

While this is a compact-sized water feature, it still provides the beauty and serenity you expect from any custom water feature.

The standard unit comes with a 2' sheer descent. The three standard colors are available on this unit but again cladding or tiling could be added to further customize your water feature to match any surround or landscaping style.