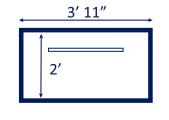

the calming sounds of cascading water.

The Waterwall is available in 2 sizes (3' 11" or 7' 10" in length). Leisure Pools® has also created an innovative nook into the back of the Waterwall that can allow for hidden poolside storage.