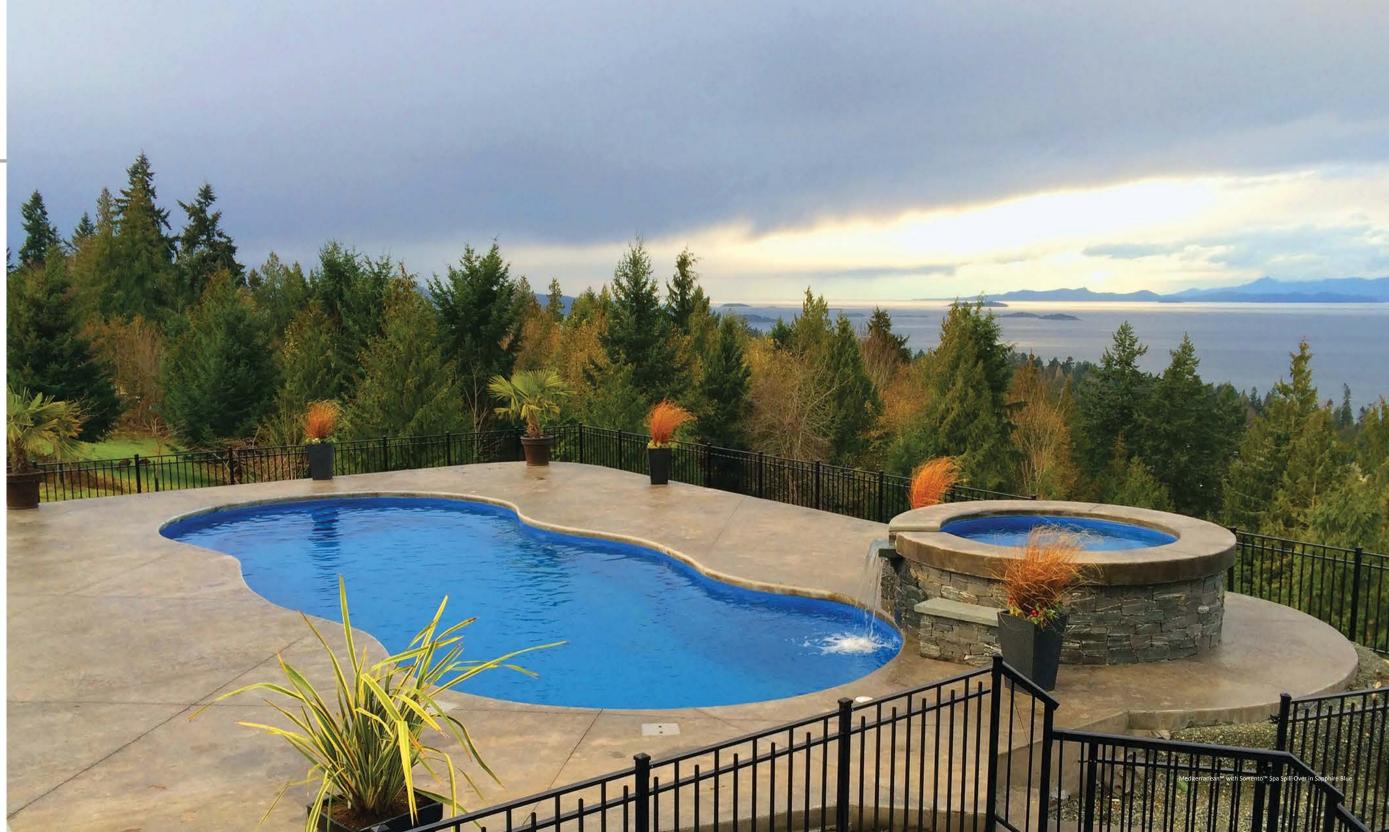

### The Mediterranean TM

This pool has been modeled after our stunning success of the Riviera<sup>™</sup> pool. It was a hard task for the Leisure Pools<sup>®</sup> designers to improve on the Riviera<sup>™</sup>, but without doubt they have.

The Mediterranean<sup>™</sup> is a large pool in every way. Not only is this pool longer and wider, it is also, most importantly, much deeper standing at 8' in the deep end.

This is a pool that meets every standard when it comes to versatility. The Mediterranean™ features a massive wraparound bench at the shallow end, offering a great kids' play area, but also well-suited for adult seating. The wide entry steps provide access to the bench area before continuing to lead you down to the floor of the pool. The main body of water is huge and is perfect for swimming.

With its smooth, free-flowing design, this pool can lend to a variety of delightful landscaping themes. There's not much more you could you ask for in a swimming pool — a generous body of water, flexible landscaping options, and meets the requirements to allow for a residential type 1 diving board — truly a fantastic pool for the whole family.