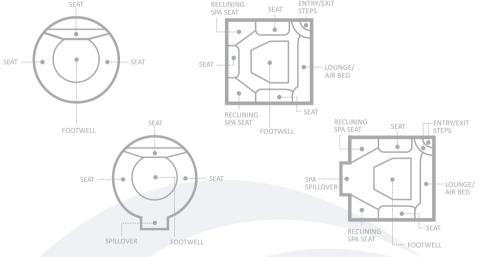

# The Sorrento TM Spa Range

For centuries, people have recognized the rejuvenating healing powers of warm water. Today, Leisure Pools® takes an innovative approach to the art of warm water healing or hydrotherapy.

The Sorrento<sup>™</sup> Spa is available in all the colors that are available for the pools enabling you to color match your pool and spa combination.

| SPA STYLE           | LENGTH | WIDTH | DEEPEST DEPTH |
|---------------------|--------|-------|---------------|
| ROUND               | 8'     | 8'    |               |
| ROUND W/ SPILLOVER  | 8'     | 8'    |               |
| SQUARE              | 7' 3"  | 7' 3" |               |
| SQUARE W/ SPILLOVER | 7' 3"  | 7' 3" |               |