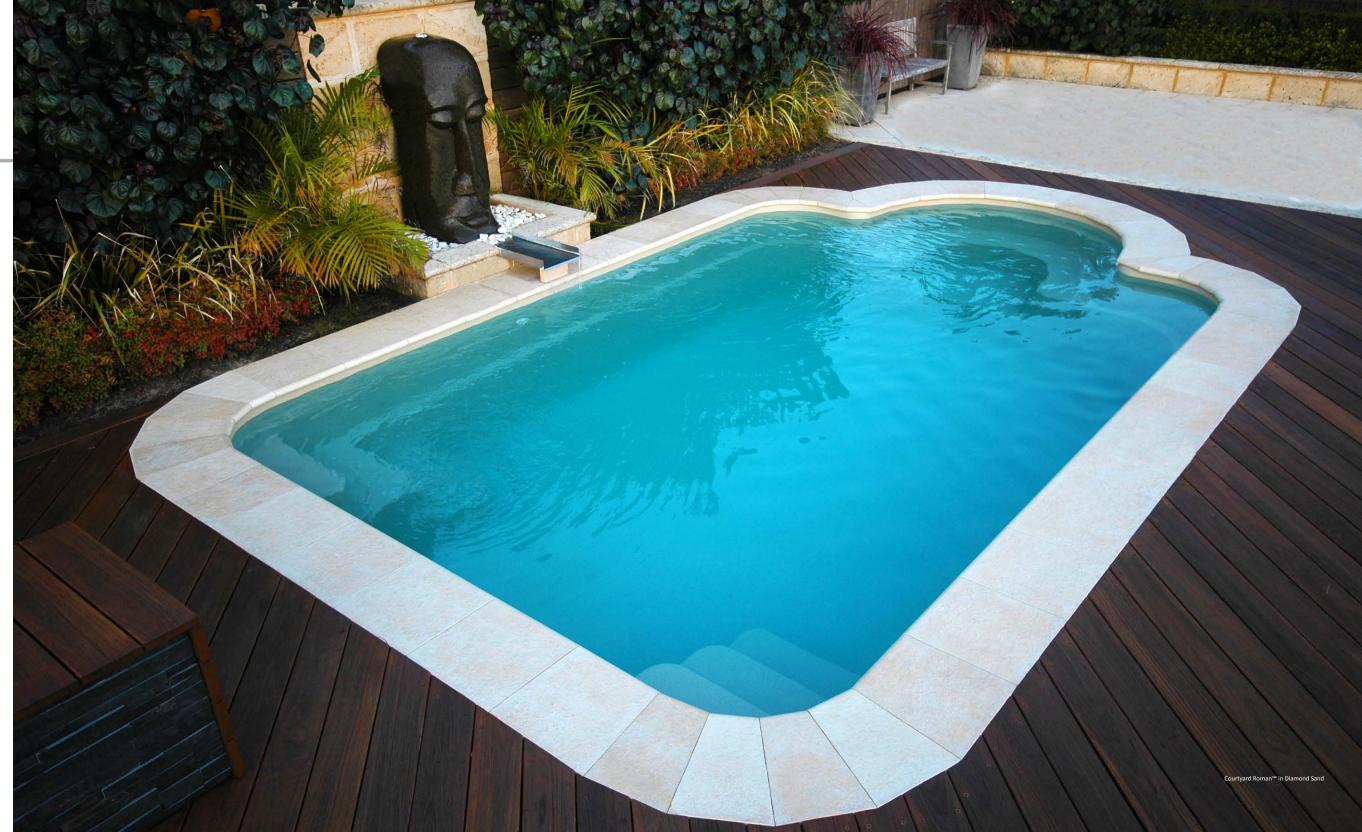

# The Courtyard Roman TM

As its name implies the Courtyard Roman™ is the ideal centerpiece for that stunning courtyard setting. These days swimming pools are not just being seen as something great to swim in but also something great to look at. With the Leisure Pools® Courtyard Roman™ as your starting point, just imagine the many interesting courtyard scenes that could be created around it.

Here is a pool that not only looks good, but also can be packed with features. This pool is ideal for a swim jet system with the jets being located between the two sets of steps at the shallow end. Swim jets will enable you to get a good work out swimming against the water rushing past you.

At the other end in the curved seating area you can install spa jets and even seat aeration to create that massaging hydrotherapy effect you get in a spa. The main body of the pool is great for playing games or simply relaxing and cooling off on hot Summer days.

The Courtyard Roman™ is also suitable for relatively simple heating, enabling this entertainment area to be used all year round. Whether you use this pool as an entertainment area, exercise center, a relaxation area, or courtyard centerpiece, this versatile pool can make it happen.