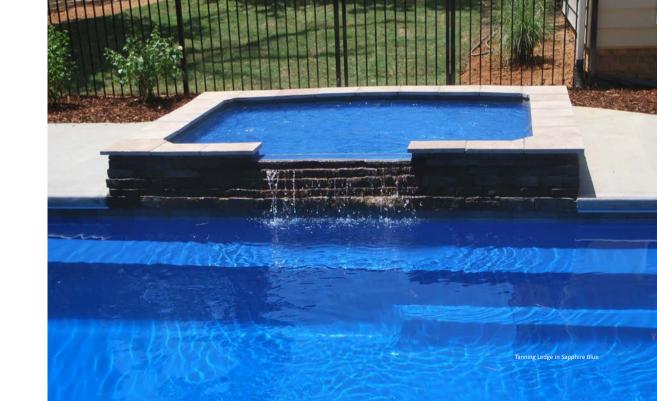

#### The Tanning Ledge

The Leisure Pools® Tanning Ledge serves as the ultimate addition to any Leisure Pool. This versatile ledge maintains a shallow, consistent depth, providing an ideal hotspot for basking in the sun or a safe area for young children at play.

Leisure Pools® designers created this ledge to have both a curved side and a straight side so that it would complement almost any style pool within the Leisure Pools® Range, while also enhancing your experience by providing an additional lounge area with a solid, stable depth.

The Tanning Ledge offers you to more ways customize your backyard, not only with the addition of different water features, but also lets you choose the width and placement of your spill overs. Since the Tanning Ledge has a natural spillover, you are now able to enjoy the beauty and calming sounds of cascading water without the cost of installing and operating a waterfall feature.