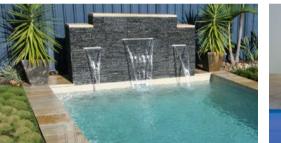

The Cascade is sure to enhance your entire swimming pool experience.

Leisure Pools® is proud to release the Waterwall, an exclusive, design-patented waterfall. This simple, yet unique water feature that can be installed adjacent to any Leisure Pool® to not only create a beautiful centerpiece, but also

the calming sounds of cascading water.

The Waterwall is available in 2 sizes (3' 11" or 7' 10" in length). Leisure Pools® has also created an innovative nook into the back of the Waterwall that can allow for hidden poolside storage.

The Waterwall comes standard in a beige finish and is ready for cladding or tiling. Alternatively, other color finishes are available. The Waterwall can also be fitted with L.E.D. lighting to produce a spectacular night feature.