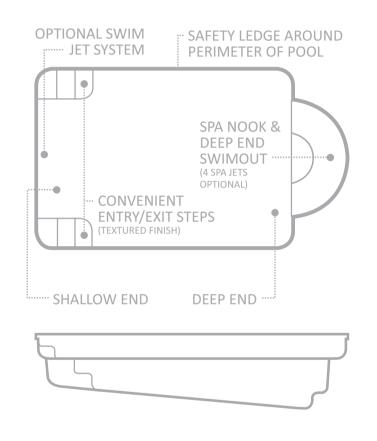

Here is a pool that not only looks good, but also can be packed with features. This pool is ideal for a swim jet system with the jets being located between the two sets of steps at the shallow end. Swim jets will enable you to get a good work out swimming against the water rushing past you.

At the other end in the curved seating area you can install spa jets and even seat aeration to create that massaging hydrotherapy effect you get in a spa. The main body of the pool is great for playing games or simply relaxing and cooling off on hot Summer days.

The Courtyard Roman™ is also suitable for relatively simple heating, enabling this entertainment area to be used all year round. Whether you use this pool as an entertainment area, exercise center, a relaxation area, or courtyard centerpiece, this versatile pool can make it happen.