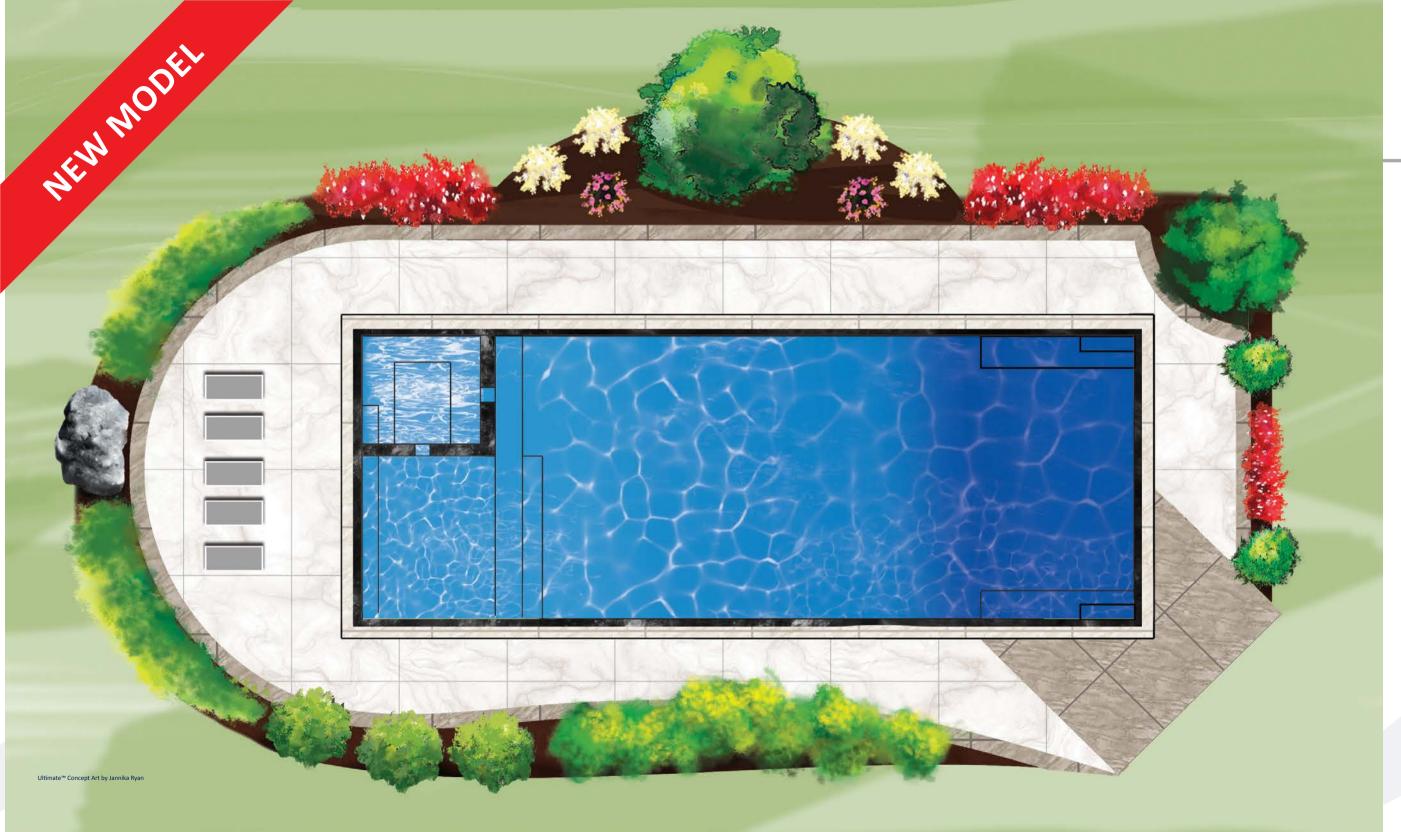

#### The Pinnacle TM

The embodiment of space has been redefined by the creation of the Pinnacle<sup>™</sup>. On the drawing board, Leisure Pools<sup>®</sup> wanted to push forward the idea behind the Ultimate<sup>™</sup> and take the elements to a new level.

The result is the collaboration of expansive planes and a modern design that speaks volumes of its potential in both landscaping opportunities and range of activities.

Like the Ultimate<sup>™</sup>, the Pinnacle<sup>™</sup> features minimal, but perfectly arranged steps and swim out benches. The splash deck has also been modified to stretch the entire width of the shallow end, creating a massive space to allow for little ones to play safely, and for everyone too relax and soak in the sun.

The Pinnacle™ also provides a deep end that ranges from 6' (30' model) to 7' (40' model) and a large unobstructed swimming corridor for the avid swimmer. Furthermore, two swim out benches allow deep end lounging for simultaneous relaxation and cooling off.

Over all, Leisure Pools® is proud to push the boundaries of swimming pool innovation and present to you the most expansive rectangular pool in our line to date. Delightfully clean in design, and perfectly practical in nature, The Pinnacle™ is a one of a kind pool for your dream backyard.

Pinnacle™ Concept Art by Jannika Ryar