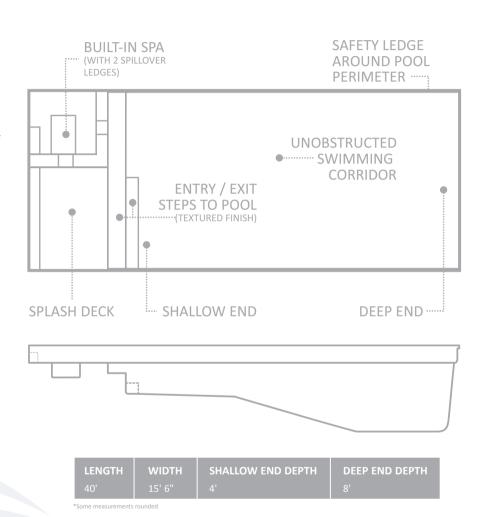

#### The Pinnacle TM

The embodiment of space has been redefined by the creation of the Pinnacle<sup>™</sup>. On the drawing board, Leisure Pools<sup>®</sup> wanted to push forward the idea behind the Ultimate<sup>™</sup> and take the elements to a new level.

The result is the collaboration of expansive planes and a modern design that speaks volumes of its potential in both landscaping opportunities and range of activities.

Like the Ultimate<sup>™</sup>, the Pinnacle<sup>™</sup> features minimal, but perfectly arranged steps and swim out benches. The splash deck has also been modified to stretch the entire width of the shallow end, creating a massive space to allow for little ones to play safely, and for everyone too relax and soak in the sun.

The Pinnacle™ also provides a deep end that ranges from 6' (30' model) to 7' (40' model) and a large unobstructed swimming corridor for the avid swimmer. Furthermore, two swim out benches allow deep end lounging for simultaneous relaxation and cooling off.

| <b>LENGTH</b><br>40' | <b>WIDTH</b><br>15' 6" | SHALLOW END DEPTH 4' | <b>DEEP END DEPTH</b> 7' |
|----------------------|------------------------|----------------------|--------------------------|
| 35'<br>30'           | 15' 6"<br>15' 6"       |                      |                          |