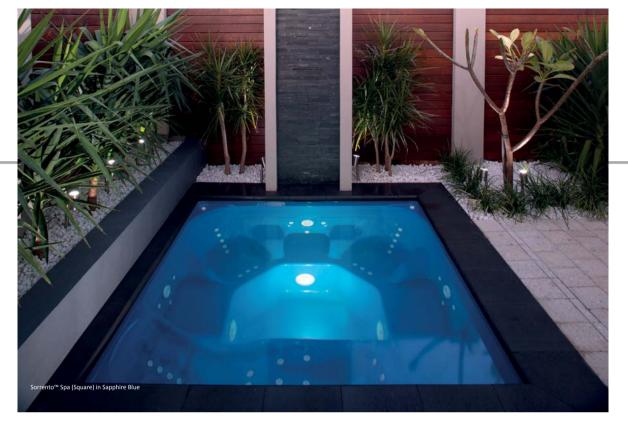

# The Sorrento TM Spa Range

For centuries, people have recognized the rejuvenating healing powers of warm water. Today, Leisure Pools® takes an innovative approach to the art of warm water healing or hydrotherapy.

The Sorrento<sup>™</sup> Spa is available in all the colors that are available for the pools enabling you to color match your pool and spa combination.

| SPA STYLE           | LENGTH | WIDTH | DEEPEST DEPTH |
|---------------------|--------|-------|---------------|
| ROUND               | 8'     | 8'    |               |
| ROUND W/ SPILLOVER  | 8'     | 8'    |               |
| SQUARE              | 7' 3"  | 7' 3" |               |
| SQUARE W/ SPILLOVER | 7' 3"  | 7' 3" |               |