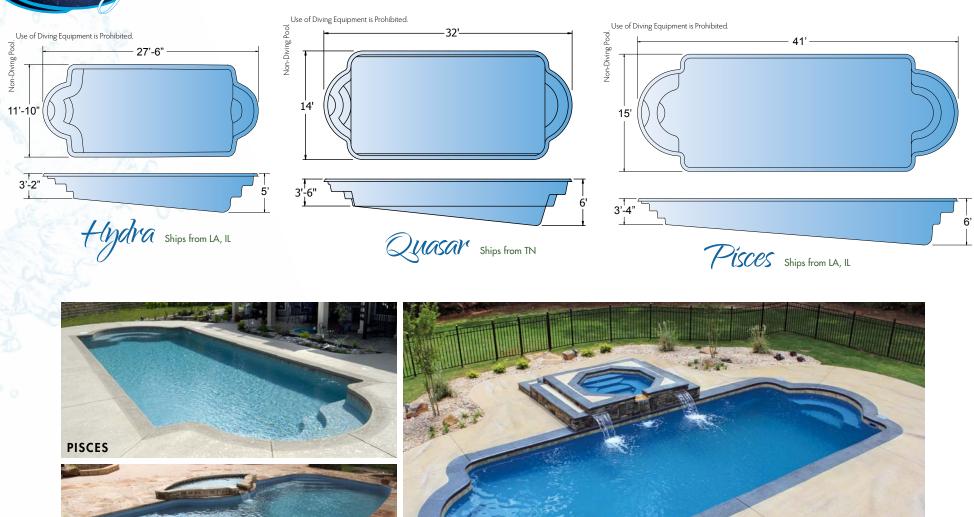

All dimensions are to the outside edge. Measurements are taken from widest point on each side of the outside edge. Installed pool dimensions may vary. All Spas, Fountains, and Tanning Ledges are Non-Diving. Use of Diving Equipment is Prohibited.

# RECTANGLE

## KIDNEY

### CLASSIC FREEFORM

### MODERN FREEFORM

# CLASSIC

# CLASSIC

SPAS

All Spas are Non-Diving. Use of Diving Equipment is Prohibited.

2'-11"

Heptune Ships from TN, LA, IL

| 1  |  |
|----|--|
| 3' |  |
| ĭ  |  |
| +  |  |
|    |  |

Meridian Ships from TN, LA, IL