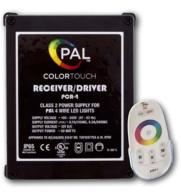

### **PAL ColorTouch** for PAL 4-Wire Lights

LIGHTING

- Color Control: Control color, speed, brightness and modes.
- Memory Recall: Remembers last color, speed and brightness.
- Auto Sync: Automatic sync of your PAL<sup>™</sup> lights every time.
- Wireless handheld remote control included.
- Wi-Fi Capable: Optional connectivity for your Smartphone or Tablet.
- Delivers 50 watts to support up to 6 PAL 4-wire lights.
- Fully compatible with PAL Perimeter lighting and Waterblade Sheer Decent waterfalls.

Wi-Fi plug-in module available for either the Commander or the ColorTouch

www.trilogypools.com/pool-accessories/lighting