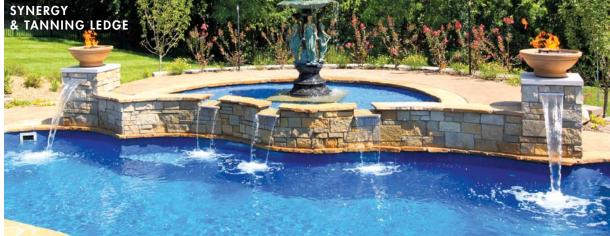

Whether with simple deck jets, or a rambling, soothing waterfall, enhancing your Trilogy Pool with that extra zing is always enticing...

CATE F

About Galaxy

TRILOGY'S GALAXY LINE transcends traditional boundaries, offering an array of celestial-inspired shapes allowing you to create the perfect backyard atmosphere. The spectrum of choices available in the Galaxy Line are infused with distinctly unique features, much like the constellations. Choose a shape from the Galaxy Line and watch your friends and family gravitate home for endless hours of fun and a lifetime of memories.

# FUSION LINE

Gemini • Picasso Solstice • Helios • Europa Rembrandt • Regulus Hyperion • Cassini Synergy • Genesis • Mercury Neptune • Meridian Tanning Ledges • Spas