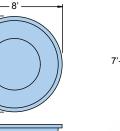

# CLASSIC

SPAS

All Spas are Non-Diving. Use of Diving Equipment is Prohibited.

2'-11"

Heptune Ships from TN, LA, IL

| 1  |  |
|----|--|
| 3' |  |
| ĭ  |  |
| +  |  |
|    |  |

Meridian Ships from TN, LA, IL