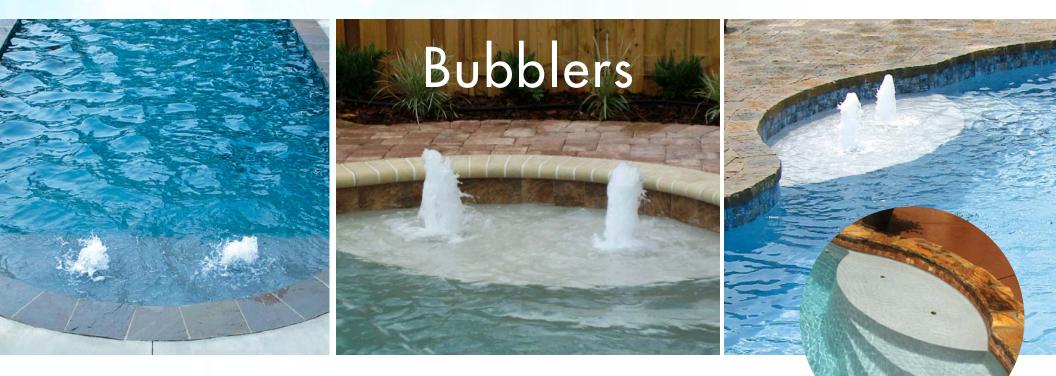

# Bubblers These

Wall Forms

simple built-in features require very little water and are economical to run around the clock. A simple way to create outdoor elegance.

Trilogy's wall form panels make Fusion's stylish features easy to install! Ask your builder for more details. Another exclusive Trilogy feature: spillways and spillovers as wide or as narrow as you desire. You can also add as many as you want!

Custom Spillways