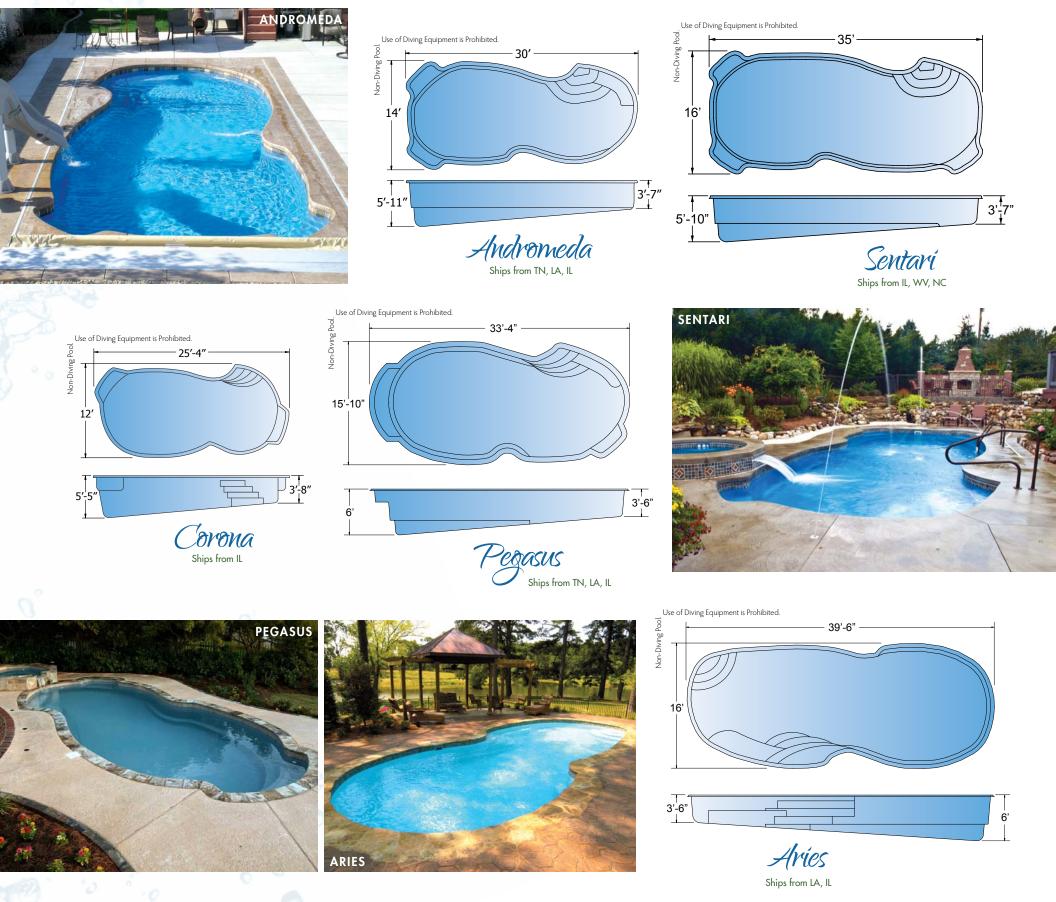

Whether with simple deck jets, or a rambling, soothing waterfall, enhancing your Trilogy Pool with that extra zing is always enticing...

CATE F

About Galaxy

TRILOGY'S GALAXY LINE transcends traditional boundaries, offering an array of celestial-inspired shapes allowing you to create the perfect backyard atmosphere. The spectrum of choices available in the Galaxy Line are infused with distinctly unique features, much like the constellations. Choose a shape from the Galaxy Line and watch your friends and family gravitate home for endless hours of fun and a lifetime of memories.

NEBULA & NEPTUNE SPA

CHECK OUT OUR PHOTO GALLERY: WWW.TRILOGYPOOLS.COM

# RECTANGLE

## KIDNEY

### CLASSIC FREEFORM

### MODERN FREEFORM

# CLASSIC

# CLASSIC

SPAS

All Spas are Non-Diving. Use of Diving Equipment is Prohibited.

2'-11"

Heptune Ships from TN, LA, IL

| 1  |  |
|----|--|
| 3' |  |
| ĭ  |  |
| +  |  |
|    |  |

Meridian Ships from TN, LA, IL

Saturn Ships from TN, LA, IL, WV, NC

Ships from TN, LA, IL

LUNA Ships from TN, LA, IL, WV, NC SWIM SPA

HydroStone

Finishes

Homeowners deserve the peace-of-mind that comes from knowing their swimming pool is built with the best materials—to the highest standards—providing years of trouble-free enjoyment.