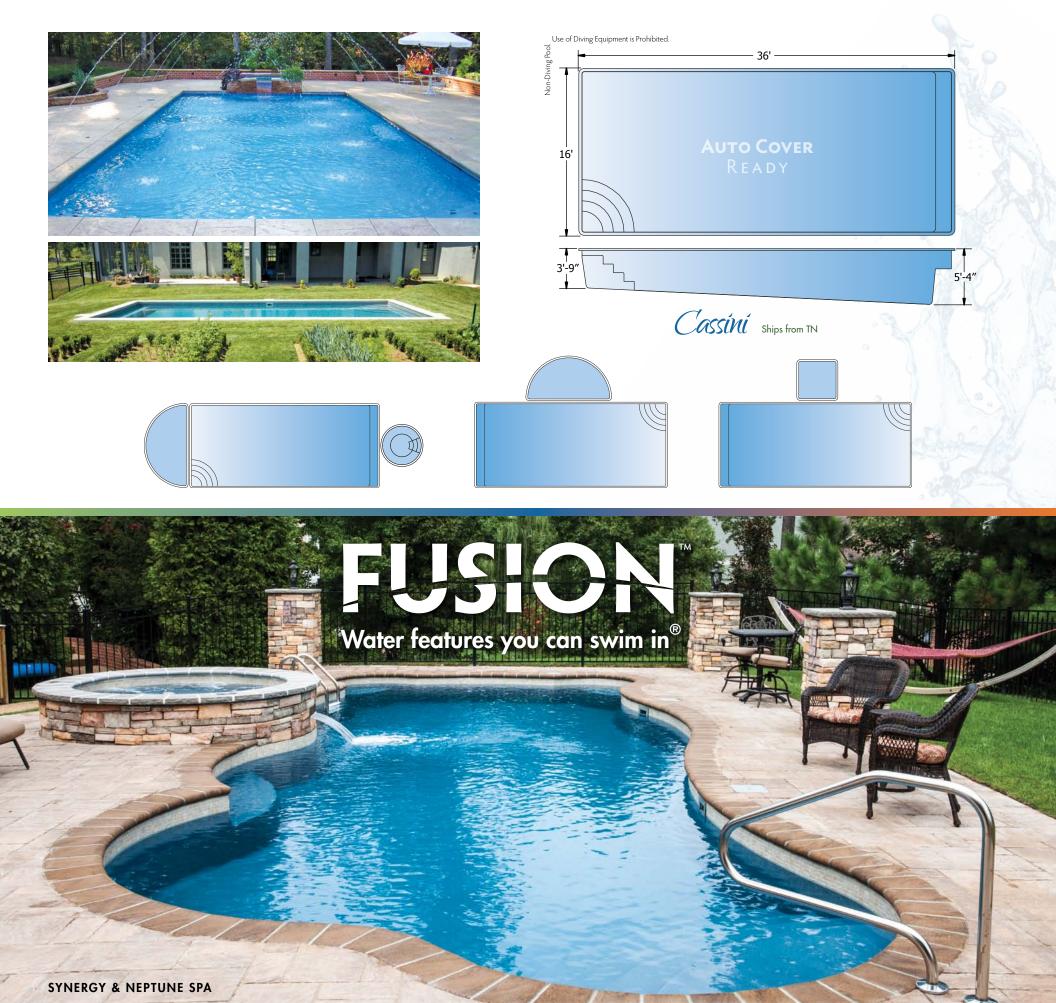

All dimensions are to the outside edge. Measurements are taken from widest point on each side of the outside edge. Installed pool dimensions may vary. All Spas, Fountains, and Tanning Ledges are Non-Diving. Use of Diving Equipment is Prohibited.

All dimensions are to the outside edge. Measurements are taken from widest point on each side of the outside edge. Installed pool dimensions may vary.

Solstice Ships from TN

**FUSION**<sup>®</sup>

5'-4"

All dimensions are to the outside edge. Measurements are taken from widest point on each side of the outside edge. Installed pool dimensions may vary.

# FUSION: Water features you can swim in®

#### INTRODUCING FUSION<sup>TM</sup>—a revolutionary concept in

swimming pools. This groundbreaking line of composite pools is unlike any other on the market, combining aesthetics, low maintenance and a number of proprietary features to create a totally new experience for homeowners. This is not your average swimming pool. This is FUSION—Water Features You Can Swim In<sup>®</sup>.