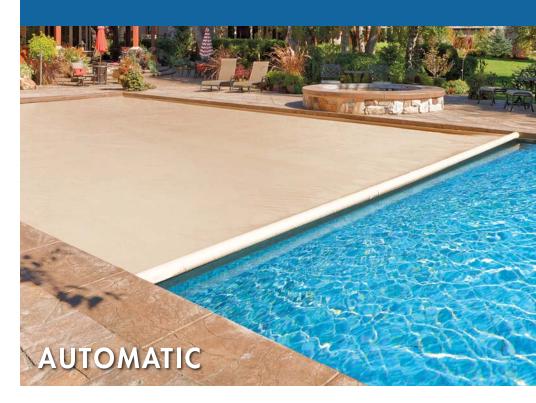

### Automatic Safety Covers

#### Everyday protection for your family... at the touch of a button!

Simply flip a switch, and your Coverstar automatic safety cover will create a barrier over your pool that no child or pet can penetrate. Custom-built to fit your pool perfectly and manufactured from best-in-class materials, Coverstar is the best protection available for your family and your pool investment!

#### Save on heat, water, electricity, and chemicals.

A Coverstar acts as passive solar heater, increasing the temperature of your water by 8 to 10 degrees. It also reduces evaporation of water as well as consumption of chemicals. Less time cleaning...more time enjoying!