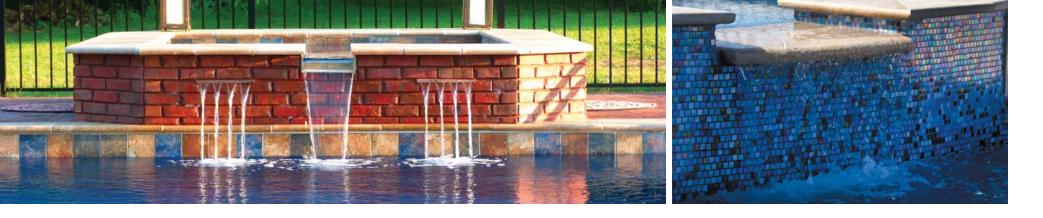

Whether with simple deck jets, or a rambling, soothing waterfall, enhancing your Trilogy Pool with that extra zing is always enticing...

CATE F

About Galaxy

TRILOGY'S GALAXY LINE transcends traditional boundaries, offering an array of celestial-inspired shapes allowing you to create the perfect backyard atmosphere. The spectrum of choices available in the Galaxy Line are infused with distinctly unique features, much like the constellations. Choose a shape from the Galaxy Line and watch your friends and family gravitate home for endless hours of fun and a lifetime of memories.

# Perimeter & Inlaid Tile

Trilogy offers perimeter and accent inlaid tile in a variety of designs and colors. Along with enhancing your pool's appearance, adding tile is a great way to emphasize its border and increase the safety of steps and seats.