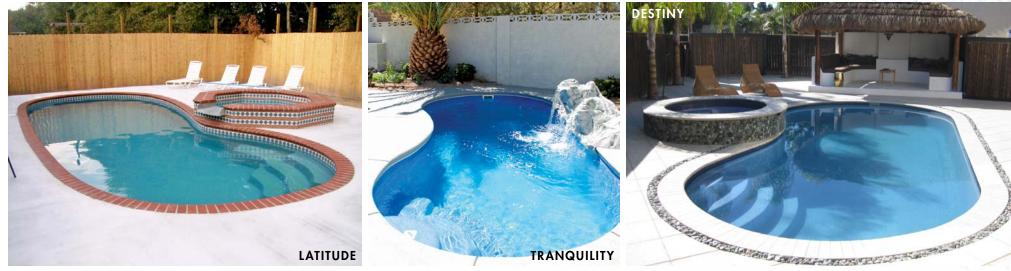

Whether with simple deck jets, or a rambling, soothing waterfall, enhancing your Trilogy Pool with that extra zing is always enticing...

CATE F

About Galaxy

TRILOGY'S GALAXY LINE transcends traditional boundaries, offering an array of celestial-inspired shapes allowing you to create the perfect backyard atmosphere. The spectrum of choices available in the Galaxy Line are infused with distinctly unique features, much like the constellations. Choose a shape from the Galaxy Line and watch your friends and family gravitate home for endless hours of fun and a lifetime of memories.

## KIDNEY