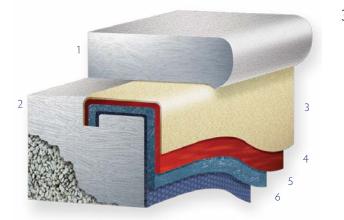

#### OUR MANUFACTURING PROCESS USES THE HIGHEST QUALITY COMPOSITE RESINS AND GEL COATS IN THE INDUSTRY

- 1. Coping Options Brick, Concrete, or Stone Coping provides an elegant and durable finished edge around your Trilogy Pool®.
- 2. Interlocking Bond Beam The Bond Beam is formed when concrete from the deck is poured around and up next to the coping of the pool. This step structurally ties your deck to the outside of the swimming pool shell.

- HydroStone/ Gelcoat • Whether you choose one of our 6 beautiful HydroStone finishes or white gelcoat, you are assured of maintenance-free durability for years to come.
- 4. Vinyl Ester Resin This layer protects the finish of your pool and provides extreme resistance to even the most corrosive chemicals.
- 5. General Purpose (GP) Resin This structural layer provides the rigidity needed for transportation and installation of the swimming pool.
- 6. Woven Roving GP Resin This 24 oz. woven glass cloth is the final laminate for a Trilogy Pool. The glass cloth encases the entire pool in a network of fiberglass. The end result is a swimming pool with outstanding structural integrity.