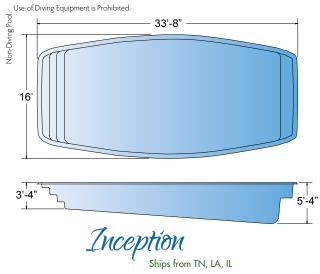

All dimensions are to the outside edge. Measurements are taken from widest point on each side of the outside edge. Installed pool dimensions may vary. All Spas, Fountains, and Tanning Ledges are Non-Diving. Use of Diving Equipment is Prohibited.