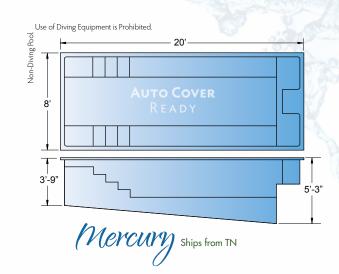

All dimensions are to the outside edge. Measurements are taken from widest point on each side of the outside edge. Installed pool dimensions may vary. All Spas, Fountains, and Tanning Ledges are Non-Diving. Use of Diving Equipment is Prohibited.

# Whether *Fusion* or *Galaxy*, Trilogy has Models That are AUTO COVER READY!