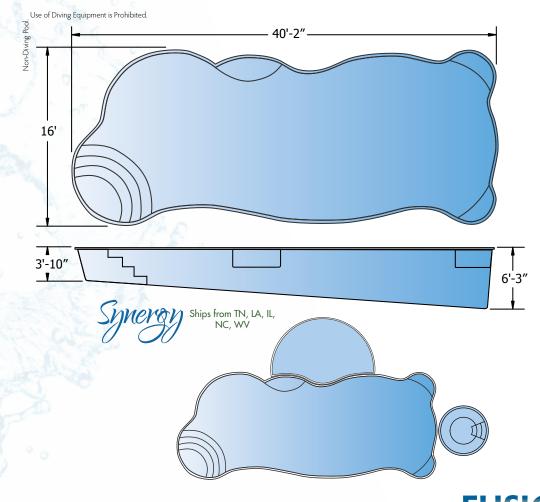

# FUSION LINE

Gemini • Picasso Solstice • Helios • Europa Rembrandt • Regulus Hyperion • Cassini Synergy • Genesis • Mercury Neptune • Meridian Tanning Ledges • Spas

All dimensions are to the outside edge. Measurements are taken from widest point on each side of the outside edge. Installed pool dimensions may vary. All Spas, Fountains, and Tanning Ledges are Non-Diving. Use of Diving Equipment is Prohibited.