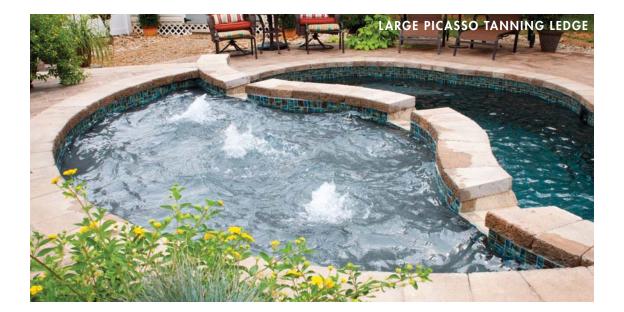

# Tanning Ledges

Innovation at its finest! Add a tanning ledge, some beach chairs and an umbrella. Before you know it, you've got your very own Stay-cation.

GEMINI & TANNING LEDGE

Your Pool, Your Way