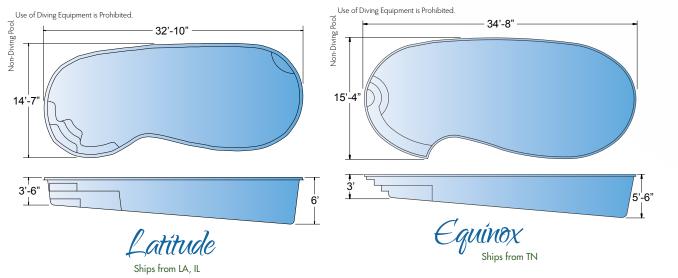

All dimensions are to the outside edge. Measurements are taken from widest point on each side of the outside edge. Installed pool dimensions may vary. All Spas, Fountains, and Tanning Ledges are Non-Diving. Use of Diving Equipment is Prohibited.

## KIDNEY