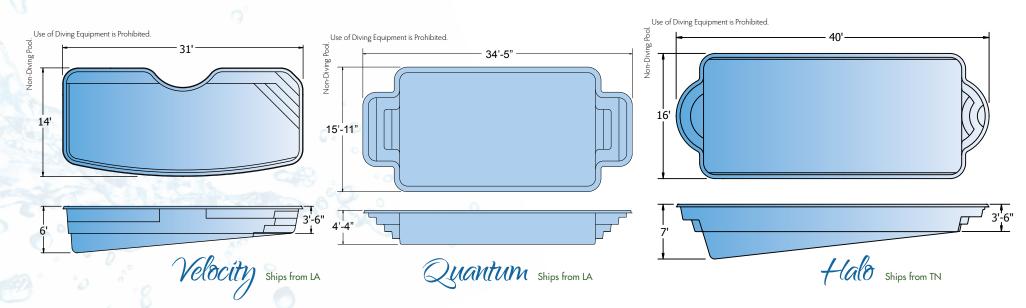

All dimensions are to the outside edge. Measurements are taken from widest point on each side of the outside edge. Installed pool dimensions may vary. All Spas, Fountains, and Tanning Ledges are Non-Diving. Use of Diving Equipment is Prohibited.