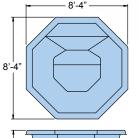

# CLASSIC

SPAS

All Spas are Non-Diving. Use of Diving Equipment is Prohibited.

2'-11"

Heptune Ships from TN, LA, IL

| 1  |  |
|----|--|
| 3' |  |
| ĭ  |  |
| +  |  |
|    |  |

Meridian Ships from TN, LA, IL