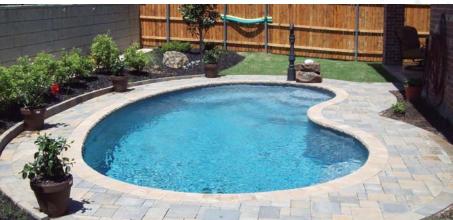

es. Select your basic pool configuration, then incorporate features that will extend your recreation and relaxation options. Add a tanning ledge and multiple spillways. Include a spa placed to take advantage of your fabulous views. Trim it in the tile of your dreams. Combine elegant functionality, beautiful color and visual appeal to create your pool, your way.





All dimensions are to the outside edge. Measurements are taken from widest point on each side of the outside edge. Installed pool dimensions may vary. All Spas, Fountains, and Tanning Ledges are Non-Diving. Use of Diving Equipment is Prohibited.



All dimensions are to the outside edge. Measurements are taken from widest point on each side of the outside edge. Installed pool dimensions may vary.



Solstice Ships from TN







**FUSION**<sup>®</sup>



5'-4"



All dimensions are to the outside edge. Measurements are taken from widest point on each side of the outside edge. Installed pool dimensions may vary.













All dimensions are to the outside edge. Measurements are taken from widest point on each side of the outside edge. Installed pool dimensions may vary.



# We make it strong. We make it easy. **COVERSTAR**®

### Automatic Safety Covers

#### Everyday protection for your family... at the touch of a button!

Simply flip a switch, and your Coverstar automatic safety cover will create a barrier over your pool that no child or pet can penetrate. Custom-built to fit your pool perfectly and manufactured from best-in-class materials, Coverstar is the best protection available for your family and your