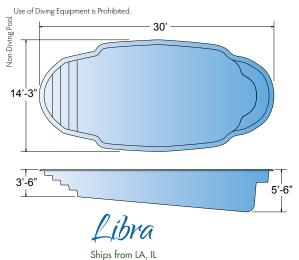

All dimensions are to the outside edge. Measurements are taken from widest point on each side of the outside edge. Installed pool dimensions may vary. All Spas, Fountains, and Tanning Ledges are Non-Diving. Use of Diving Equipment is Prohibited.