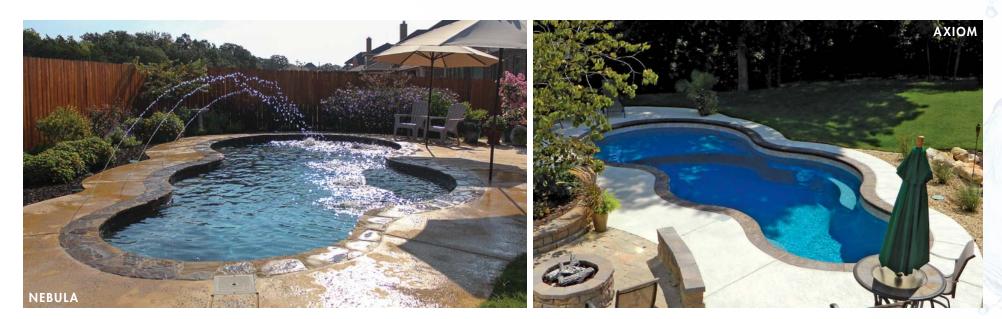

Whether with simple deck jets, or a rambling, soothing waterfall, enhancing your Trilogy Pool with that extra zing is always enticing...

CATE F

About Galaxy

TRILOGY'S GALAXY LINE transcends traditional boundaries, offering an array of celestial-inspired shapes allowing you to create the perfect backyard atmosphere. The spectrum of choices available in the Galaxy Line are infused with distinctly unique features, much like the constellations. Choose a shape from the Galaxy Line and watch your friends and family gravitate home for endless hours of fun and a lifetime of memories.

NEBULA & NEPTUNE SPA

CHECK OUT OUR PHOTO GALLERY: WWW.TRILOGYPOOLS.COM