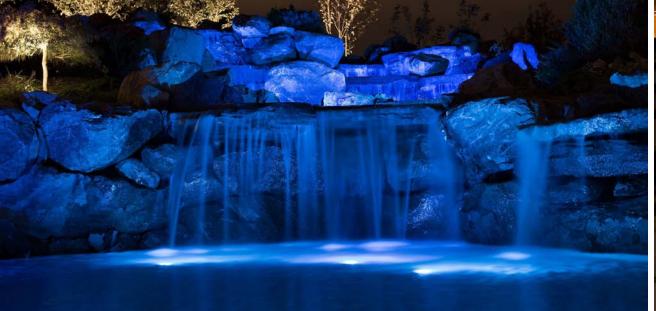

Whether with simple deck jets, or a rambling, soothing waterfall, enhancing your Trilogy Pool with that extra zing is always enticing...

CATE F

About Galaxy

TRILOGY'S GALAXY LINE transcends traditional boundaries, offering an array of celestial-inspired shapes allowing you to create the perfect backyard atmosphere. The spectrum of choices available in the Galaxy Line are infused with distinctly unique features, much like the constellations. Choose a shape from the Galaxy Line and watch your friends and family gravitate home for endless hours of fun and a lifetime of memories.