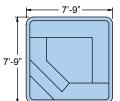

# CLASSIC

SPAS

All Spas are Non-Diving. Use of Diving Equipment is Prohibited.

2'-11"

Heptune Ships from TN, LA, IL

| 1  |  |
|----|--|
| 3' |  |
| ĭ  |  |
| +  |  |
|    |  |

Meridian Ships from TN, LA, IL