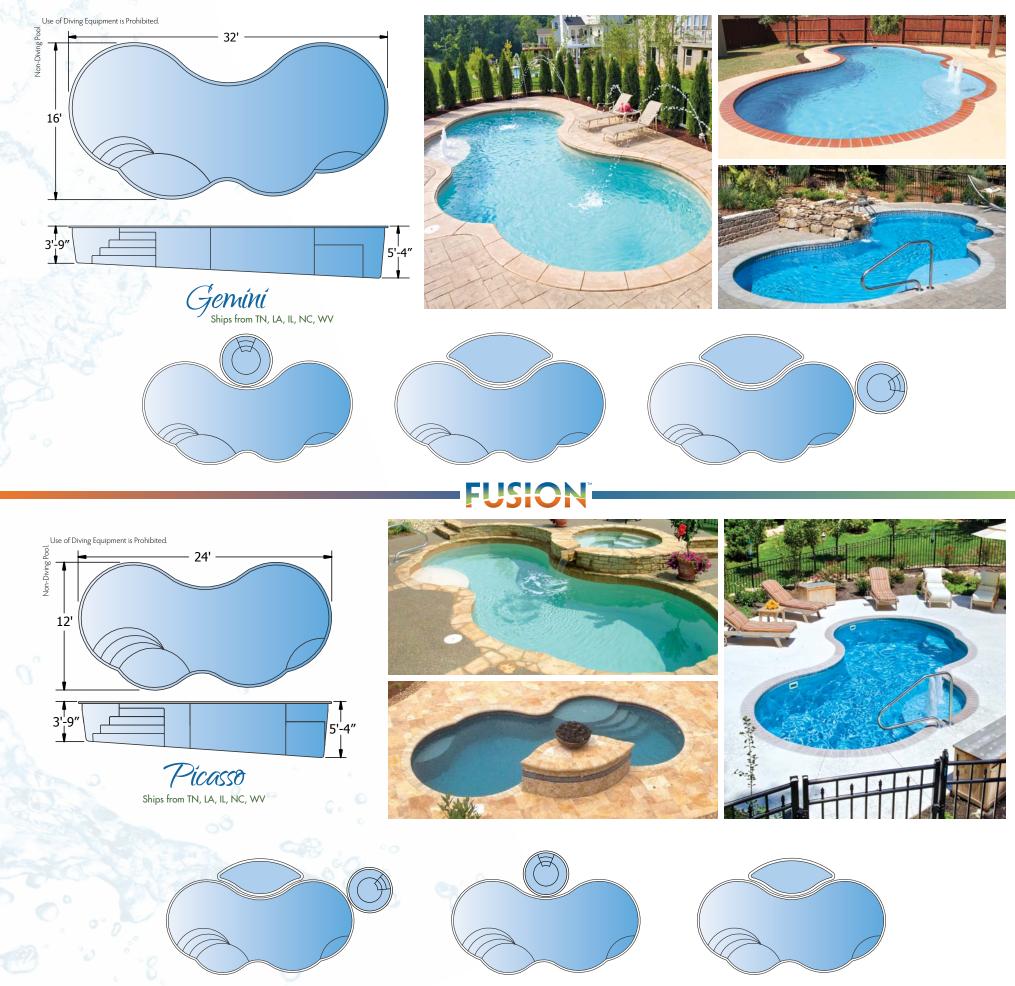

# FUSION LINE

Gemini • Picasso Solstice • Helios • Europa Rembrandt • Regulus Hyperion • Cassini Synergy • Genesis • Mercury Neptune • Meridian Tanning Ledges • Spas

All dimensions are to the outside edge. Measurements are taken from widest point on each side of the outside edge. Installed pool dimensions may vary. All Spas, Fountains, and Tanning Ledges are Non-Diving. Use of Diving Equipment is Prohibited.