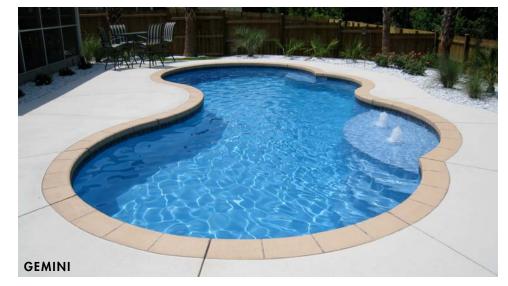

# Tanning Ledges

Innovation at its finest! Add a tanning ledge, some beach chairs and an umbrella. Before you know it, you've got your very own Stay-cation.

GEMINI & TANNING LEDGE

Your Pool, Your Way

# FUSION LINE

Gemini • Picasso Solstice • Helios • Europa Rembrandt • Regulus Hyperion • Cassini Synergy • Genesis • Mercury Neptune • Meridian Tanning Ledges • Spas