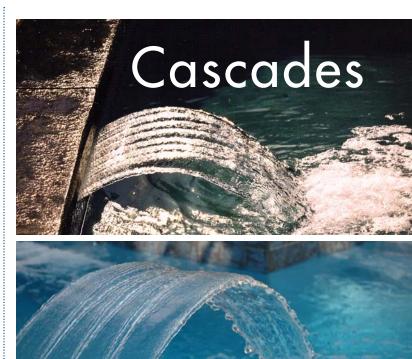

Whether with simple deck jets, or a rambling, soothing waterfall, enhancing your Trilogy Pool with that extra zing is always enticing...

CATE F

About Galaxy

TRILOGY'S GALAXY LINE transcends traditional boundaries, offering an array of celestial-inspired shapes allowing you to create the perfect backyard atmosphere. The spectrum of choices available in the Galaxy Line are infused with distinctly unique features, much like the constellations. Choose a shape from the Galaxy Line and watch your friends and family gravitate home for endless hours of fun and a lifetime of memories.