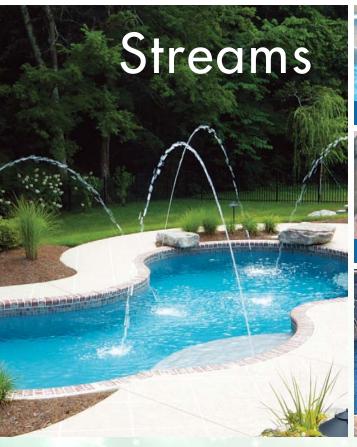

# Bubblers These

Wall Forms

simple built-in features require very little water and are economical to run around the clock. A simple way to create outdoor elegance.

Trilogy's wall form panels make Fusion's stylish features easy to install! Ask your builder for more details. Another exclusive Trilogy feature: spillways and spillovers as wide or as narrow as you desire. You can also add as many as you want!

Custom Spillways