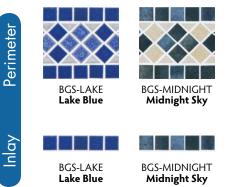

#### **Borrego Springs**

#### **Rainbow Blue** (Iridescent)

Silver

AZ-203 Barley

BUE-44

Lake Blue

BX-44

Lake Blue 2"x2"

Opal (Iridescent)