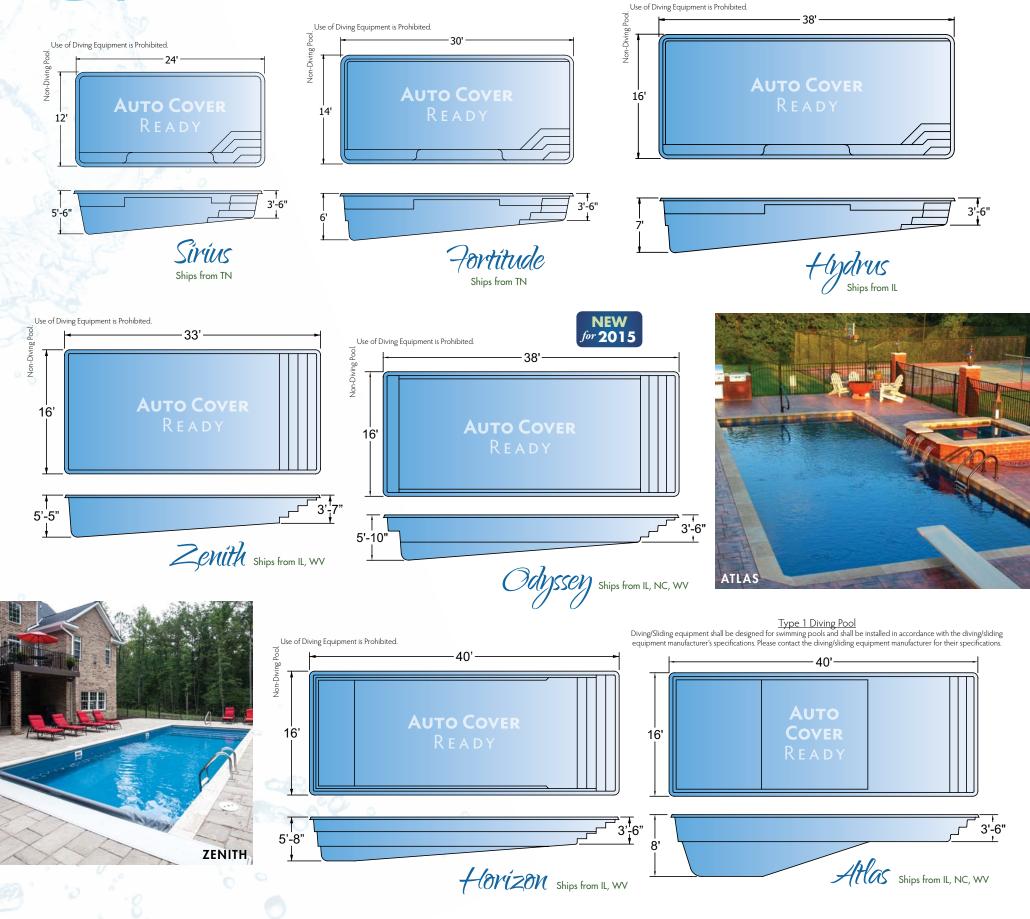

All dimensions are to the outside edge. Measurements are taken from widest point on each side of the outside edge. Installed pool dimensions may vary. All Spas, Fountains, and Tanning Ledges are Non-Diving. Use of Diving Equipment is Prohibited.