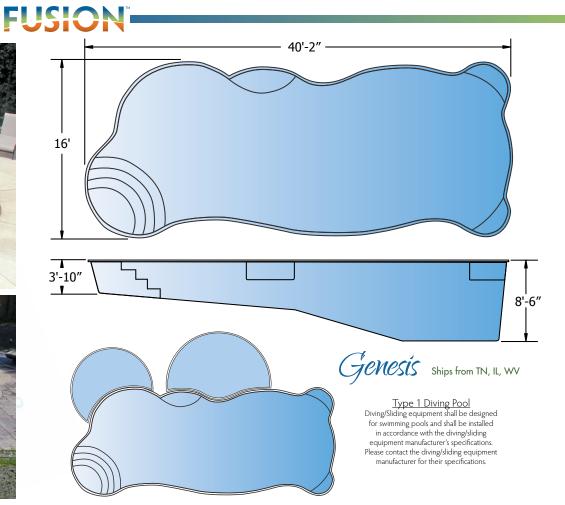

# FUSION LINE

Gemini • Picasso Solstice • Helios • Europa Rembrandt • Regulus Hyperion • Cassini Synergy • Genesis • Mercury Neptune • Meridian Tanning Ledges • Spas

All dimensions are to the outside edge. Measurements are taken from widest point on each side of the outside edge. Installed pool dimensions may vary. All Spas, Fountains, and Tanning Ledges are Non-Diving. Use of Diving Equipment is Prohibited.