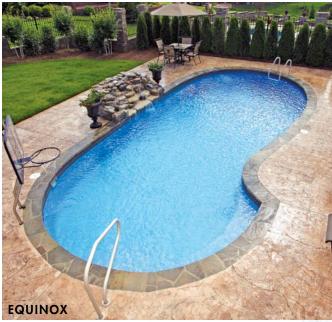

Whether with simple deck jets, or a rambling, soothing waterfall, enhancing your Trilogy Pool with that extra zing is always enticing...

CATE F

About Galaxy

TRILOGY'S GALAXY LINE transcends traditional boundaries, offering an array of celestial-inspired shapes allowing you to create the perfect backyard atmosphere. The spectrum of choices available in the Galaxy Line are infused with distinctly unique features, much like the constellations. Choose a shape from the Galaxy Line and watch your friends and family gravitate home for endless hours of fun and a lifetime of memories.

## KIDNEY