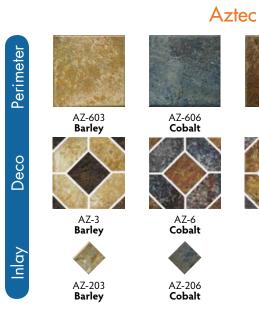

# Perimeter & Inlaid Tile

Trilogy offers perimeter and accent inlaid tile in a variety of designs and colors. Along with enhancing your pool's appearance, adding tile is a great way to emphasize its border and increase the safety of steps and seats.

AZ-601 Peacock

AZ-1

Peacock

AZ-201

Peacock

AZ-608 **Ash Nero** 

Perimeter

Inlay

Perimeter

Inlay

AZ-208 Ash Nero