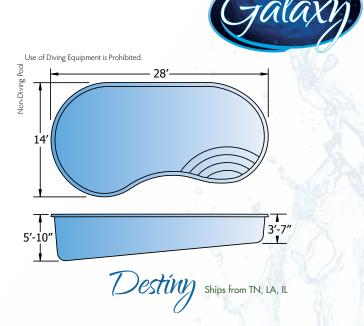

All dimensions are to the outside edge. Measurements are taken from widest point on each side of the outside edge. Installed pool dimensions may vary. All Spas, Fountains, and Tanning Ledges are Non-Diving. Use of Diving Equipment is Prohibited.

# CLASSIC

SPAS

All Spas are Non-Diving. Use of Diving Equipment is Prohibited.

2'-11"

Heptune Ships from TN, LA, IL

| 1  |  |
|----|--|
| 3' |  |
| ĭ  |  |
| +  |  |
|    |  |

Meridian Ships from TN, LA, IL