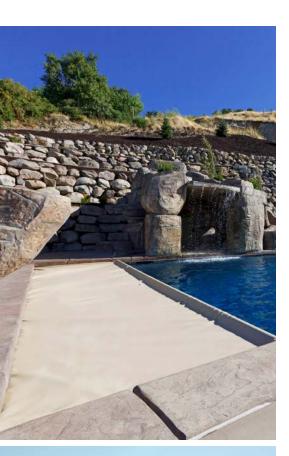

### Automatic Safety Covers

#### Everyday protection for your family... at the touch of a button!

Simply flip a switch, and your Coverstar automatic safety cover will create a barrier over your pool that no child or pet can penetrate. Custom-built to fit your pool perfectly and manufactured from best-in-class materials, Coverstar is the best protection available for your family and your pool investment!

### Solid & Mesh Safety Covers Safety you can rely on!

Coverstar offers mesh safety covers for maximum drainage and solid safety covers that block 100% of sunlight – in a variety of material weights and colors. All can be custom designed to fit any size or shape pool precisely, including any special features such as raised walls, diving boards, stairs and rails.