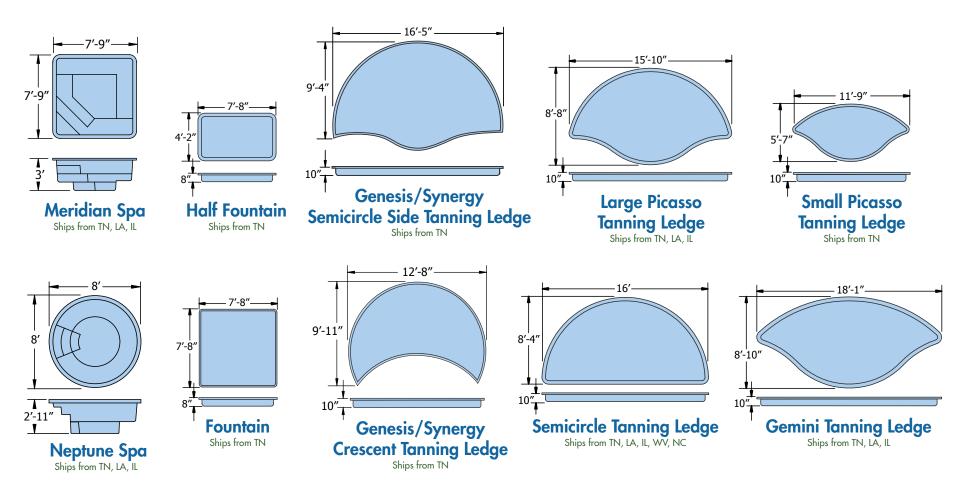

All dimensions are to the outside edge. Measurements are taken from widest point on each side of the outside edge. Installed pool dimensions may vary. All Spas, Fountains, and Tanning Ledges are Non-Diving. Use of Diving Equipment is Prohibited.