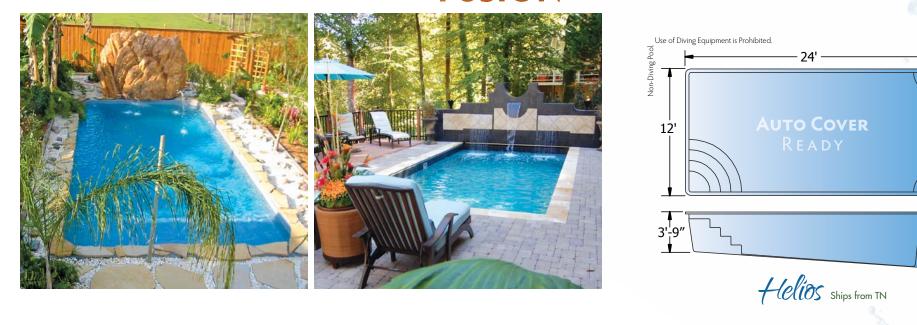

All dimensions are to the outside edge. Measurements are taken from widest point on each side of the outside edge. Installed pool dimensions may vary. All Spas, Fountains, and Tanning Ledges are Non-Diving. Use of Diving Equipment is Prohibited.

# Whether *Fusion* or *Galaxy*, Trilogy has Models That are AUTO COVER READY!