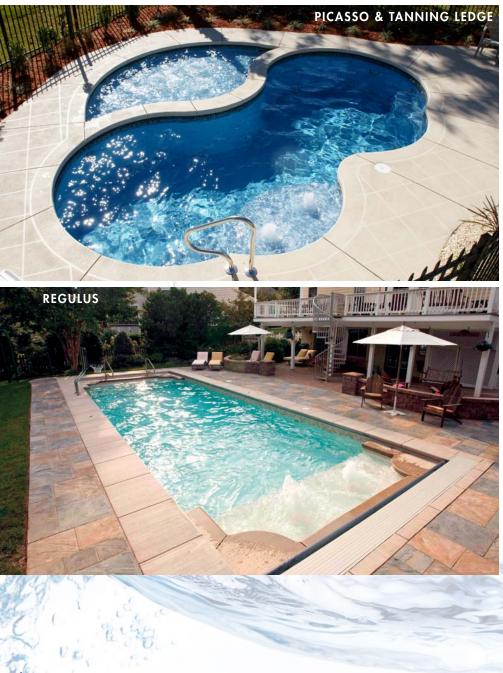

# FUSION LINE

Gemini • Picasso Solstice • Helios • Europa Rembrandt • Regulus Hyperion • Cassini Synergy • Genesis • Mercury Neptune • Meridian Tanning Ledges • Spas