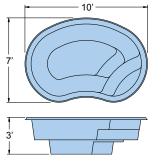

# CLASSIC

SPAS

All Spas are Non-Diving. Use of Diving Equipment is Prohibited.

2'-11"

Heptune Ships from TN, LA, IL

| 1  |  |
|----|--|
| 3' |  |
| ĭ  |  |
| +  |  |
|    |  |

Meridian Ships from TN, LA, IL