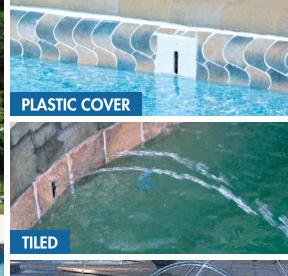

# Vertical Tile Line

Easily accomodates 6" x 6" tiles, greatly expanding your tile selection options.