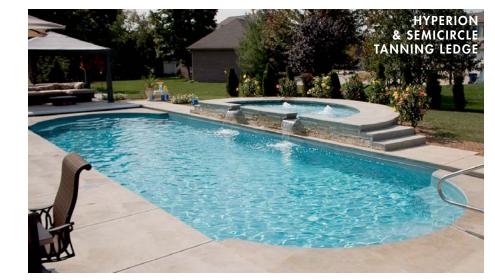

# FUSION LINE

Gemini • Picasso Solstice • Helios • Europa Rembrandt • Regulus Hyperion • Cassini Synergy • Genesis • Mercury Neptune • Meridian Tanning Ledges • Spas

#### ACCESSORIZE YOUR IMAGINATION.

Fusion's modularity gives you options no other pool line does. Select your basic pool configuration, then incorporate features that will extend your recreation and relaxation options. Add a tanning ledge and multiple spillways. Include a spa placed to take advantage of your fabulous views. Trim it in the tile of your dreams. Combine elegant functionality, beautiful color and visual appeal to create your pool, your way.