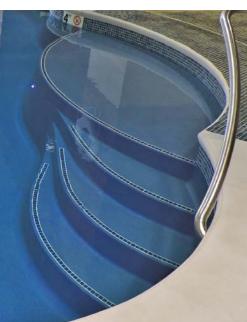

# Perimeter & Inlaid Tile

Trilogy offers perimeter and accent inlaid tile in a variety of designs and colors. Along with enhancing your pool's appearance, adding tile is a great way to emphasize its border and increase the safety of steps and seats.