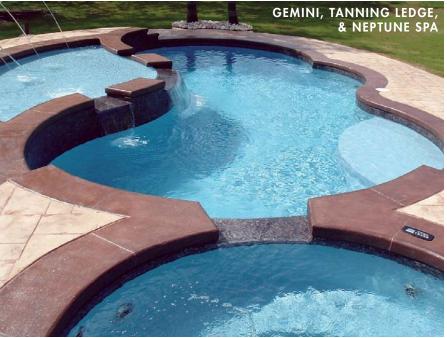

# Tanning Ledges

Innovation at its finest! Add a tanning ledge, some beach chairs and an umbrella. Before you know it, you've got your very own Stay-cation.

GEMINI & TANNING LEDGE

Your Pool, Your Way

# FUSION LINE

Gemini • Picasso Solstice • Helios • Europa Rembrandt • Regulus Hyperion • Cassini Synergy • Genesis • Mercury Neptune • Meridian Tanning Ledges • Spas