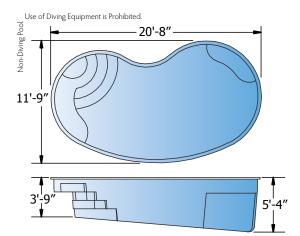

All dimensions are to the outside edge. Measurements are taken from widest point on each side of the outside edge. Installed pool dimensions may vary. All Spas, Fountains, and Tanning Ledges are Non-Diving. Use of Diving Equipment is Prohibited.