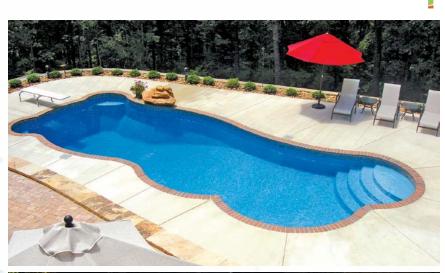

Whether with simple deck jets, or a rambling, soothing waterfall, enhancing your Trilogy Pool with that extra zing is always enticing...

CATE F

About Galaxy

TRILOGY'S GALAXY LINE transcends traditional boundaries, offering an array of celestial-inspired shapes allowing you to create the perfect backyard atmosphere. The spectrum of choices available in the Galaxy Line are infused with distinctly unique features, much like the constellations. Choose a shape from the Galaxy Line and watch your friends and family gravitate home for endless hours of fun and a lifetime of memories.

NEBULA & NEPTUNE SPA

CHECK OUT OUR PHOTO GALLERY: WWW.TRILOGYPOOLS.COM