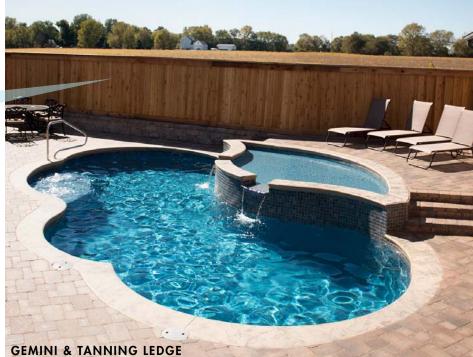

# Tanning Ledges

Innovation at its finest! Add a tanning ledge, some beach chairs and an umbrella. Before you know it, you've got your very own Stay-cation.

GEMINI & TANNING LEDGE

Your Pool, Your Way

#### ACCESSORIZE YOUR IMAGINATION.

Fusion's modularity gives you options no other pool line does. Select your basic pool configuration, then incorporate features that will extend your recreation and relaxation options. Add a tanning ledge and multiple spillways. Include a spa placed to take advantage of your fabulous views. Trim it in the tile of your dreams. Combine elegant functionality, beautiful color and visual appeal to create your pool, your way.