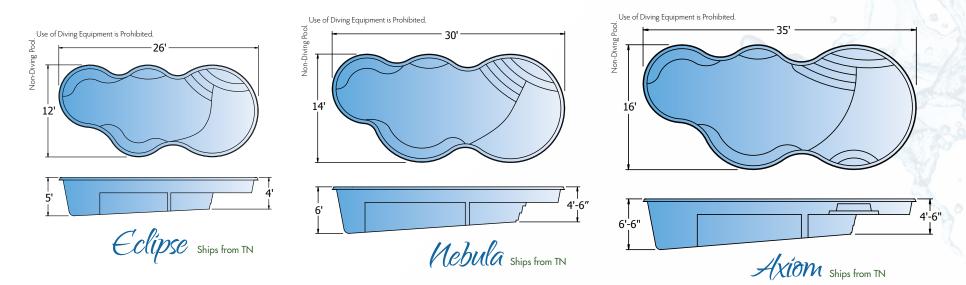

# FUSION LINE

Gemini • Picasso Solstice • Helios • Europa Rembrandt • Regulus Hyperion • Cassini Synergy • Genesis • Mercury Neptune • Meridian Tanning Ledges • Spas

# FUSION: Water features you can swim in®

#### INTRODUCING FUSION<sup>TM</sup>—a revolutionary concept in

swimming pools. This groundbreaking line of composite pools is unlike any other on the market, combining aesthetics, low maintenance and a number of proprietary features to create a totally new experience for homeowners. This is not your average swimming pool. This is FUSION—Water Features You Can Swim In<sup>®</sup>.

The FUSION line of swimming pools was created in response to the rising consumer demand for exceptional design features and affordability. With that in mind, we set out to develop a line that offered the custom look of concrete pools with the extremely low maintenance of composite pools. The result is a state-of-the-art system that stands in a class of its own.

#### BEAUTIFY YOUR WORLD.

By all standards, the FUSION line expands the boundaries of pool design. The result is a water feature that is beautiful to look at, comforting to hear and entertaining to swim in—a source of enjoyment for you and your family for years to come.

FUSION's modular construction gives pool builders a wide palette of choices that will be directed by your personal tastes and the physical boundaries of your backyard.

Installers love the fine details they can create with our pools' tighter radii, and they can set a "perfect tile" vertical tile line. You'll appreciate the entry steps and extra large tanning ledges.