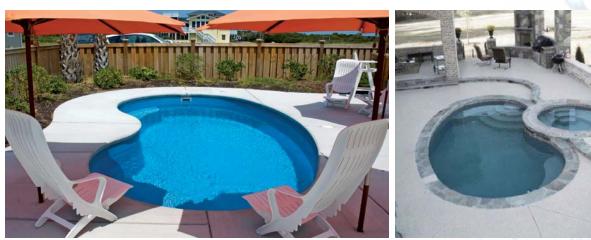

## KIDNEY

Whether with simple deck jets, or a rambling, soothing waterfall, enhancing your Trilogy Pool with that extra zing is always enticing...

CATE F

About Galaxy

TRILOGY'S GALAXY LINE transcends traditional boundaries, offering an array of celestial-inspired shapes allowing you to create the perfect backyard atmosphere. The spectrum of choices available in the Galaxy Line are infused with distinctly unique features, much like the constellations. Choose a shape from the Galaxy Line and watch your friends and family gravitate home for endless hours of fun and a lifetime of memories.