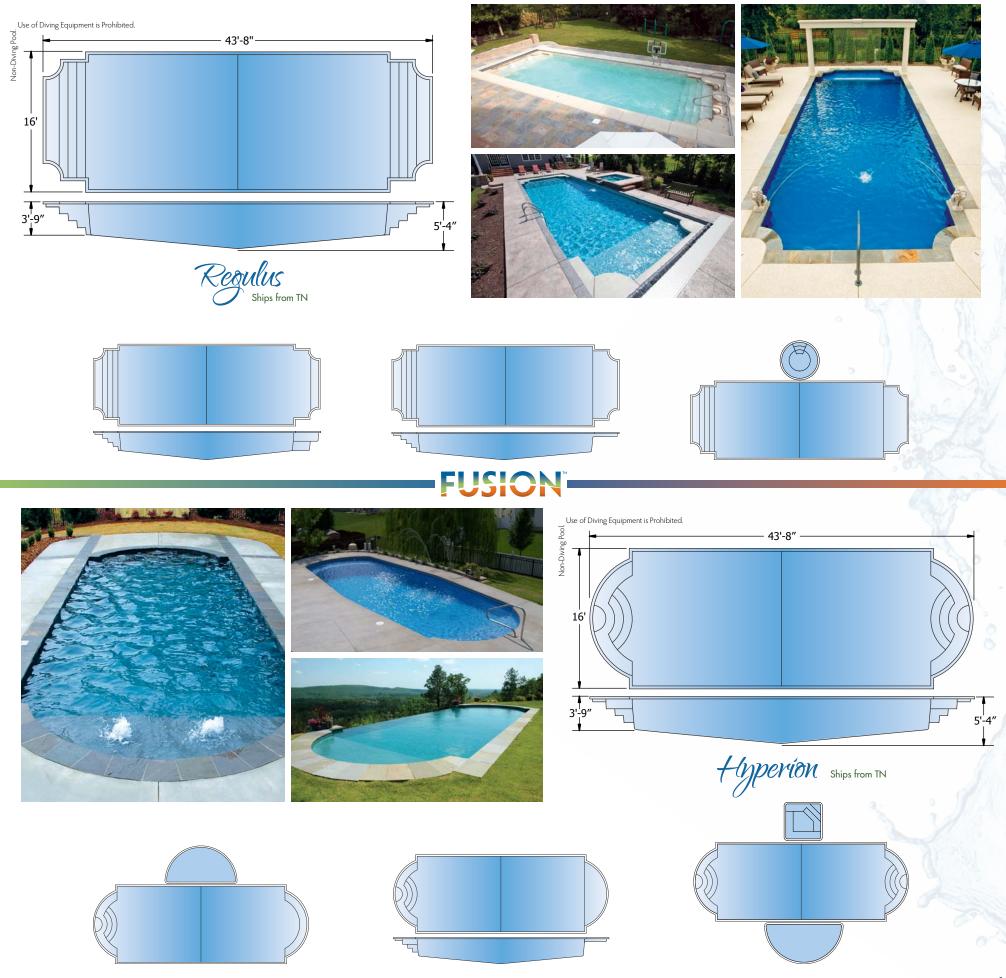

# FUSION LINE

Gemini • Picasso Solstice • Helios • Europa Rembrandt • Regulus Hyperion • Cassini Synergy • Genesis • Mercury Neptune • Meridian Tanning Ledges • Spas

FUSION's modular construction gives pool builders a wide palette of choices that will be directed by your personal tastes and the physical boundaries of your backyard.

Installers love the fine details they can create with our pools' tighter radii, and they can set a "perfect tile" vertical tile line. You'll appreciate the entry steps and extra large tanning ledges.

# FUSION

CHECK OUT OUR PHOTO GALLERY: WWW.TRILOGYPOOLS.COM

Heatures: Fusion

The features of Trilogy's Fusion line enable you to be the designer. Let your imagination run free.

#### ACCESSORIZE YOUR IMAGINATION.

Fusion's modularity gives you options no other pool line does. Select your basic pool configuration, then incorporate features that will extend your recreation and relaxation options. Add a tanning ledge and multiple spillways. Include a spa placed to take advantage of your fabulous views. Trim it in the tile of your dreams. Combine elegant functionality, beautiful color and visual appeal to create your pool, your way.

All dimensions are to the outside edge. Measurements are taken from widest point on each side of the outside edge. Installed pool dimensions may vary. All Spas, Fountains, and Tanning Ledges are Non-Diving. Use of Diving Equipment is Prohibited.