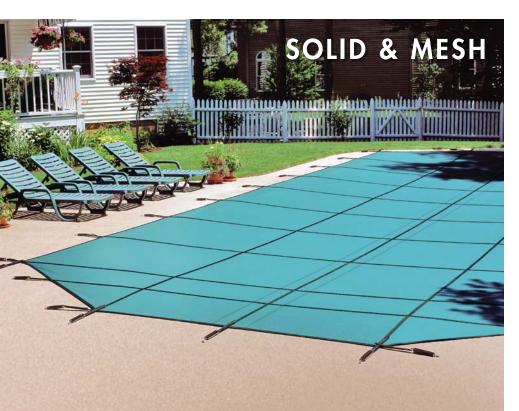

### Solid & Mesh Safety Covers Safety you can rely on!

Coverstar offers mesh safety covers for maximum drainage and solid safety covers that block 100% of sunlight – in a variety of material weights and colors. All can be custom designed to fit any size or shape pool precisely, including any special features such as raised walls, diving boards, stairs and rails.

#### We make it strong...to keep your family safe!

The stronger the cover, the safer the cover. Coverstar applies exclusive, patented design and manufacturing innovations to give our mesh and solid safety covers unmatched strength and durability. And, because we build them better, we back them better...with our exclusive 20-year warranty!