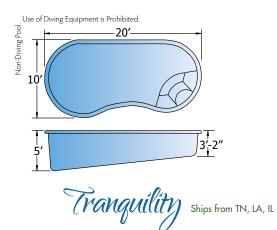

All dimensions are to the outside edge. Measurements are taken from widest point on each side of the outside edge. Installed pool dimensions may vary. All Spas, Fountains, and Tanning Ledges are Non-Diving. Use of Diving Equipment is Prohibited.