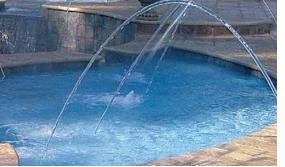

# Bubblers These

Wall Forms

simple built-in features require very little water and are economical to run around the clock. A simple way to create outdoor elegance.

Trilogy's wall form panels make Fusion's stylish features easy to install! Ask your builder for more details. Another exclusive Trilogy feature: spillways and spillovers as wide or as narrow as you desire. You can also add as many as you want!

Custom Spillways