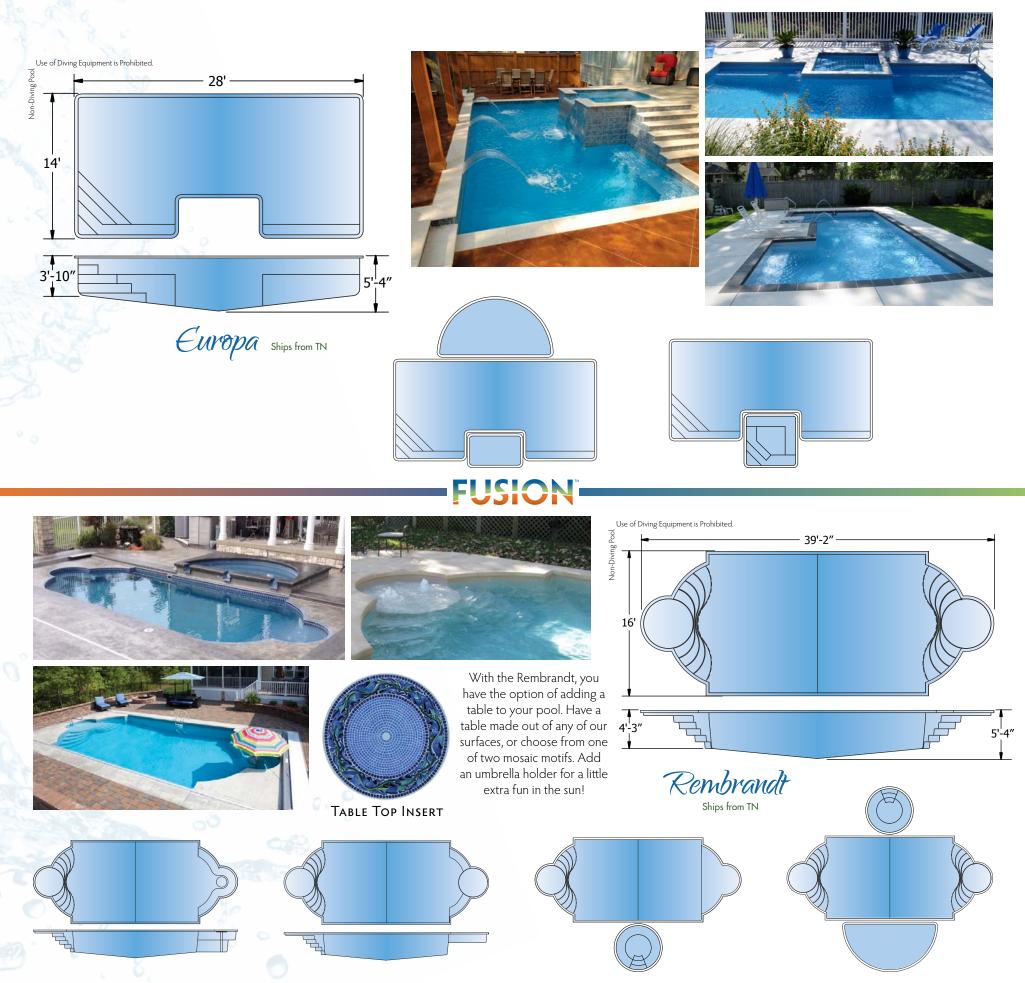

# FUSION LINE

Gemini • Picasso Solstice • Helios • Europa Rembrandt • Regulus Hyperion • Cassini Synergy • Genesis • Mercury Neptune • Meridian Tanning Ledges • Spas

FUSION's modular construction gives pool builders a wide palette of choices that will be directed by your personal tastes and the physical boundaries of your backyard.

Installers love the fine details they can create with our pools' tighter radii, and they can set a "perfect tile" vertical tile line. You'll appreciate the entry steps and extra large tanning ledges.

# FUSION

CHECK OUT OUR PHOTO GALLERY: WWW.TRILOGYPOOLS.COM

Heatures: Fusion

The features of Trilogy's Fusion line enable you to be the designer. Let your imagination run free.

#### ACCESSORIZE YOUR IMAGINATION.

Fusion's modularity gives you options no other pool line does. Select your basic pool configuration, then incorporate features that will extend your recreation and relaxation options. Add a tanning ledge and multiple spillways. Include a spa placed to take advantage of your fabulous views. Trim it in the tile of your dreams. Combine elegant functionality, beautiful color and visual appeal to create your pool, your way.

All dimensions are to the outside edge. Measurements are taken from widest point on each side of the outside edge. Installed pool dimensions may vary. All Spas, Fountains, and Tanning Ledges are Non-Diving. Use of Diving Equipment is Prohibited.