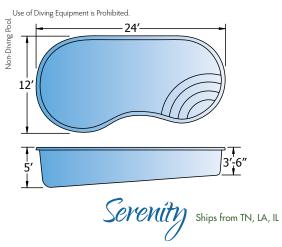

All dimensions are to the outside edge. Measurements are taken from widest point on each side of the outside edge. Installed pool dimensions may vary. All Spas, Fountains, and Tanning Ledges are Non-Diving. Use of Diving Equipment is Prohibited.