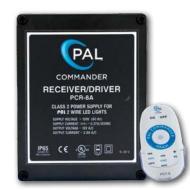

### **PAL Commander** for PAL 2-Wire Lights

Both systems fully compatible with PAL Mini accent lights

- Color Control: One touch precise color advance function.
- 2 Channel Control: 6 Outputs on CH. 1, 2 Outputs on CH. 2.
- Auto Sync: Automatic sync of your PAL<sup>™</sup> lights every time.
- Wireless handheld remote control included.
- Wi-Fi Capable: Optional connectivity for your Smartphone or Tablet.
- Delivers 33 watts to support up to 8 PAL 2-wire lights.

Wi-Fi plug-in module available for either the Commander or the ColorTouch

www.trilogypools.com/pool-accessories/lighting